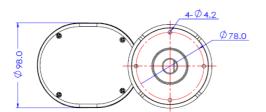

#### Dimension (unit: mm)

201.3

www.secubest.com 1

Sr

| GENERAL         |                                                          |  |
|-----------------|----------------------------------------------------------|--|
| Camera Posture  | 3 Axis (Pan/Tilt/Rotation)                               |  |
| Digital In/Out  | 1 Alarm Sensor In / 1 Out                                |  |
| Audio In / Out  | 1 Audio In / 1 Out                                       |  |
| Video Out       | BNC: VBS 1.0 Vp-p                                        |  |
| Power           | DC 12V 12W<br>POE IEEE 802.3at                           |  |
| Approvals       | FCC, CE, IP66, ROHS                                      |  |
| Housing         | Weather proof/Vandal Proof Structure<br>Color: Dark Gray |  |
| Material        | Aluminum Die-casting                                     |  |
| Dimension       | Net (W x H) 201.3 x 111.5                                |  |
| Weight          | 1Kg                                                      |  |
| Operating Temp. | -20°C ~ 40°C                                             |  |