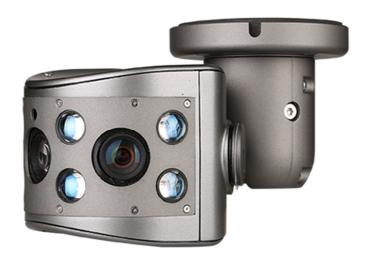

## 2 Megapixel IP 180° Panoramic Bullet CAMERA

### **BPN-B402-R**

#### IP Panoramic Bullet Camera for 180° viewing angle

3 sensor (2M) and 4.5mm fixed lens allows to FOV of  $180^{\circ}$  with resolution of 6MP total.

# Secubest DIGITAL SURVEILLANCE SYSTEMS

| CAMERA               |                                                                   |  |
|----------------------|-------------------------------------------------------------------|--|
| Image Device         | 1/2.8" 2.4M Sony Sensor * 3ea                                     |  |
| Resolution           | 1920 (H) x 1080 (V) ~360(V)                                       |  |
| Aspect Ratio         | HD: 16:9(1x zoom) ~ 16:3 (1/3x zoom)                              |  |
| Focal Length         | 4.5mm Board Lens * 3ea                                            |  |
| Horizontal angle     | 180 degree (each lens angle is 70 degree))                        |  |
| MIN.<br>Illumination | COLOR: 0.5Lux @ F2.5, 30IRE<br>B/W: 0.00Lux @ IR LED ON           |  |
| Day & Night          | Auto                                                              |  |
| Shutter Speed        | auto                                                              |  |
| Focus                | Manual                                                            |  |
| AGC                  | Max 41dB                                                          |  |
| White Balance        | Auto                                                              |  |
| IR LED               | High Power IR LED * 6ea                                           |  |
| TDN                  | Filter change mechanism                                           |  |
| Other Functions      | 3D DNR , 3 Sensor out in 1/3x Scale down, 1 Sensor out in 1x zoom |  |