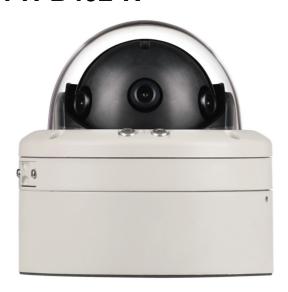

## 2 Megapixel IP 180° Panoramic Dome CAMERA

### **FPN-B402-R**

#### IP Panoramic Bullet Camera for 180° viewing angle

3 sensor (2M) and 4.3mm fixed lens allows to FOV of 180° with resolution of 6MP total.

#### Patented External Tilt/Rotation device Technology

External Rotation and Tilting patented wired mechanism makes the installer to adjust the camera viewing angle without opening the dome cover. With 8X zoom module will ease to focus.