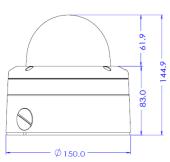

#### **Dimension (unit:mm)**

| GENERAL         |                                                                     |  |
|-----------------|---------------------------------------------------------------------|--|
| Camera Posture  | 3 Axis (Pan/Tilt/Rotation)<br>External tilt and rotation adjustment |  |
| Digital In/Out  | 1 Alarm Sensor In / 1 Out                                           |  |
| Audio In / Out  | 1 Audio In / 1 Out                                                  |  |
| Video Out       | BNC: VBS 1.0 Vp-p                                                   |  |
| Power           | DC 12V 14W, PoE 12W<br>POE IEEE 802.3af                             |  |
| Approvals       | FCC, CE, IP66, ROHS                                                 |  |
| Housing         | Weather proof/Vandal Proof Structure<br>Color: Cool Gray            |  |
| Material        | Aluminum Die-casting                                                |  |
| Dimension       | Net (Ø x H) Ø150 x 144.9(H) mm                                      |  |
| Weight          | 2Kg                                                                 |  |
| Operating Temp. | -10°C ~ 50°C                                                        |  |