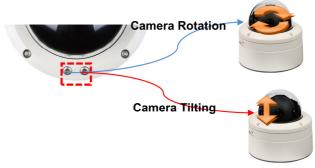

#### Patented External Tilt/Rotation device Technology

External Rotation and Tilting patented wired mechanism makes the installer to adjust the camera viewing angle without opening the dome cover. With 8X zoom module will ease to focus.

| GENERAL         |                                                                     |  |
|-----------------|---------------------------------------------------------------------|--|
| Camera Posture  | 3 Axis (Pan/Tilt/Rotation)<br>External tilt and rotation adjustment |  |
| Digital In/Out  | 1 Alarm Sensor In / 1 Out                                           |  |
| Audio In / Out  | 1 Audio In / 1 Out                                                  |  |
| Video Out       | BNC: VBS 1.0 Vp-p                                                   |  |
| Power           | DC 12V 14W, PoE 12W<br>POE IEEE 802.3af                             |  |
| Approvals       | FCC, CE, IP66, ROHS                                                 |  |
| Housing         | Weather proof/Vandal Proof Structure<br>Color: Cool Gray            |  |
| Material        | Aluminum Die-casting                                                |  |
| Dimension       | Net (Ø x H) Ø150 x 144.9(H) mm                                      |  |
| Weight          | 2Kg                                                                 |  |
| Operating Temp. | -10°C ~ 50°C                                                        |  |