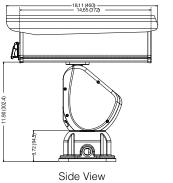

gapixel Integrated High-speed IP PTZ<br>Camera System (2.0M, 20X, 1/2.8"<br>progressive scan CMOS, day/night,<br>H.264/MJPEG, 24VDC) |
| V1492MP-20G26S | Megapixel Integrated High-speed IP PTZ<br>Camera System (2.0M, 20X, 1/2.8"<br>progressive scan CMOS, day/night,<br>H.264/MJPEG, 24VAC) |
| V1492MP-20G25S | Megapixel Integrated High-speed IP PTZ<br>Camera System (2.0M, 20X, 1/2.8"<br>progressive scan CMOS, day/night,<br>H.264/MJPEG, 24VDC) |
| Accessories    | · /                                                                                                                                    |

#### Accessories

| V1662-W1: | Wall Mount, 15"      |
|-----------|----------------------|
| V1662-S1: | Pole Side Mount, 15" |
| V1662-C1: | Corner Mount         |

## Dimensions



Front View



(Unit: inch, in the parentheses is mm)







## Description

Infinova's V1492MP-G series megapixel integrated high-speed IP PTZ camera system provides you with a set of full digital real-time image acquisition system, featuring high definition, high frame rate and excellent signal-to-noise ratio.

V1492MP-G series support to browse and control H.264 High profile/M-JPEG encoded HD videos, with the resolution up to 1920×1080@25fps (PAL)/30fps (NTSC). User-friendly GUI interface is designed for easy PTZ control and convenient camera parameters setting. Thus, it makes easier to set the PTZ and perform operations with a mouse than traditional keyboard. In addition, area zoom and image PTZ are also offered.

V1492MP-G series feature Presets, Patterns, AutoPans, AutoScan, Tour, etc.

A powder-