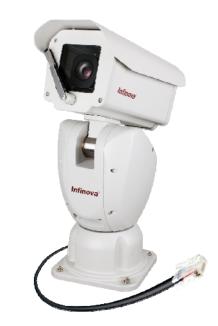

# V1492MP-G Series

## Megapixel Integrated High-speed IP PTZ Camera System

## Description

Infinova's V1492MP-G series megapixel integrated high-speed IP PTZ camera system provides you with a set of full digital real-time image acquisition system, featuring high definition, high frame rate and excellent signal-to-noise ratio.