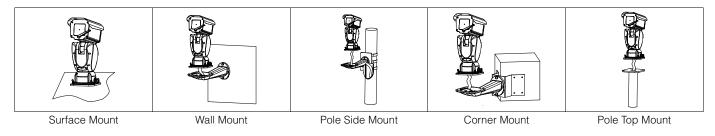

# Mounting

#### Accessories

| V1662-W1: | Wall Mount, 15"      |
|-----------|----------------------|
| V1662-S1: | Pole Side Mount, 15" |
| V1662-C1: | Corner Mount         |