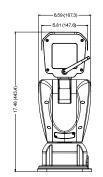

MP-20G25H | Megapixel Integrated High-speed IP PTZ<br>Camera System (2.0M, 20X, 1/2.8"<br>progressive scan CMOS, day/night,<br>H.264/MJPEG, 24VDC) |
| V1492MP-20G26S | Megapixel Integrated High-speed IP PTZ<br>Camera System (2.0M, 20X, 1/2.8"<br>progressive scan CMOS, day/night,<br>H.264/MJPEG, 24VAC) |
| V1492MP-20G25S | Megapixel Integrated High-speed IP PTZ<br>Camera System (2.0M, 20X, 1/2.8"<br>progressive scan CMOS, day/night,<br>H.264/MJPEG, 24VDC) |
| Accessories    | · /                                                                                                                                    |

#### Accessories

| V1662-W1: | Wall Mount, 15"      |
|-----------|----------------------|
| V1662-S1: | Pole Side Mount, 15" |
| V1662-C1: | Corner Mount         |

## Dimensions



Front View



(Unit: inch, in the parentheses is mm)







## Description

Infinova's V1492MP-G series megapixel integrated high-speed IP PTZ camera system provides you with a set of full digital real-time image acquisition system, featuring high definition, high frame rate and excellent signal-to-noise ratio.

V1492MP-G series support to browse and control H.264 High profile/M-JPEG encoded HD videos, with the resolution up to 1920×1080@25fps (PAL)/30fps (NTSC). User-friendly GUI interface is designed for easy PTZ control and convenient camera parameters setting. Thus, it makes easier to set the PTZ and perform operations with a mouse than traditional keyboard. In addition, area zoom and image PTZ are also offered.

V1492MP-G series feature Presets, Patterns, AutoPans, AutoScan, Tour, e