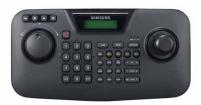

## Compact one stop controller

PTZ/DVR System controller

SPC-2010

• 2 lines text LCD

- Up to 255 units of PTZ/zoom cameras, DVR, and receiver
- Compact design
- 3D joystick to control PTZ function
- Support multi-protocol

### Specifications

| SPC-2010              |             |                                                                           |
|-----------------------|-------------|---------------------------------------------------------------------------|
| COMMUNICATION         |             |                                                                           |
| Interface             |             | RS-485/422                                                                |
| Baud Rate             |             | 2,400 ~ 57,600bps                                                         |
| Control Equipment     |             | PTZ/DVR/Receiver                                                          |
| Protocol              | PTZ Camera  | Samsung-T/E, Pelco-D/P, Panasonic, Vicon, AD, Honeywell , Bosch, Elmo, GE |
|                       | Zoom Camera | SCZ series                                                                |
|                       | DVR         | SRD series(except SRD-480D)                                               |
|                       | Receiver    | Samsung-T(SRX-100B)                                                       |
| OPERATIONAL           |             |                                                                           |
| LCD display           |             | 16 x 2 character LCD, English                                             |
| Joystick              |             | 3 Axis twist Zoom                                                         |
| Jog shuttle           |             | DVR Play back control                                                     |
| ENVIRONMENTAL         |             |                                                                           |
| Operating Temperature |             | 0 °C~ 40 °C                                                               |
| Operating Humidity    |             | 0~90%                                                                     |
| ELECTRICAL            |             |                                                                           |
| Input Voltage         |             | 12V DC                                                                    |
| Power Consumption     |             | 1.1W                                                                      |
| MECHANICAL            |             |                                                                           |
| Dimension(WxHxD)      |             | 334.1 x 171.1 x 105.2 mm (13.15"x 6.74" x 4.14")                          |
| Weight                |             | 800g (1.76lb)                                                             |