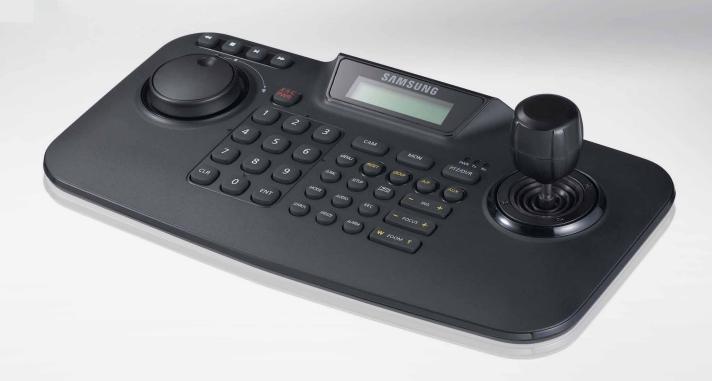

## Compact one stop controller

PTZ/DVR System controller

SPC-2010

• 2 lines text LCD

- Up to 255 units of PTZ/zoom cameras, DVR, and receiver
- Compact design
- 3D joystick to control PTZ function
- Support multi-protocol

### Specifications

| SPC-2010              |             |                                                                           |
|-----------------------|-------------|---------------------------------------------------------------------------|
| COMMUNICATION         |             |                                                                           |
| Interface             |             | RS-485/422                                                                |
| Baud Rate             |             | 2,400 ~ 57,600bps                                                         |
| Control Equipment     |             | PTZ/DVR/Receiver                                                          |
| Protocol              | PTZ Camera  | Samsung-T/E, Pelco-D/P, Panasonic, Vicon, AD, Honeywell , Bosch, Elmo, GE |
|                       | Zoom Camera | SCZ series                                                                |
|                       | DVR         | SRD series(except SRD-480D)                                               |
|                       | Receiver    | Samsung-T(SRX-100B)                                                       |
| OPERATIONAL           |             |                                                                           |
| LCD display           |             | 16 x 2 character LCD, English                                             |
| Joystick              |             | 3 Axis twist Zoom                                                         |
| Jog shuttle           |             | DVR Play back control                                                     |
| ENVIRONMENTAL         |             |                                                                           |
| Operating Temperature |             | 0 °C~ 40 °C                                                               |
| Operating Humidity    |             | 0~90%                                                                     |
| ELECTRICAL            |             |                                                                           |
| Input Voltage         |             | 12V DC                                                                    |
| Power Consumption     |             | 1.1W                                                                      |
| MECHANICAL            |             |                                                                           |
| Dimension(WxHxD)      |             | 334.1 x 171.1 x 105.2 mm (13.15"x 6.74" x 4.14")                          |
| Weight                |             | 800g (1.76lb)                                                             |