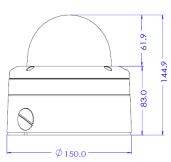

#### **Dimension (unit: mm)**

| GENERAL         |                                                                     |  |
|-----------------|---------------------------------------------------------------------|--|
| Camera Posture  | 3 Axis (Pan/Tilt/Rotation)<br>External tilt and rotation adjustment |  |
| Digital In/Out  | 1 Alarm Sensor In / 1 Out                                           |  |
| Audio In / Out  | 1 Audio In / 1 Out                                                  |  |
| Video Out       | BNC: VBS 1.0 Vp-p                                                   |  |
| Power           | DC 12V 14W, PoE 12W<br>POE IEEE 802.3af                             |  |
| Approvals       | FCC, CE, IP66, ROHS                                                 |  |
| Housing         | Weather proof/Vandal Proof Structure<br>Color: Cool Gray            |  |
| Material        | Aluminum Die-casting                                                |  |
| Dimension       | Net (Ø x H) Ø150 x 144.9(H) mm                                      |  |
| Weight          | 2Kg                                                                 |  |
| Operating Temp. | -10°C ~ 50°C                                                        |  |