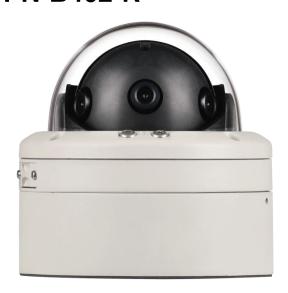

## 2 Megapixel IP 180° Panoramic Dome CAMERA

### **FPN-B402-R**

#### IP Panoramic Bullet Camera for 180° viewing angle

3 sensor (2M) and 4.3mm fixed lens allows to FOV of 180° with resolution of 6MP total.