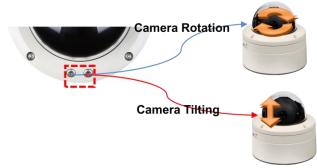

#### Patented External Tilt/Rotation device Technology

External Rotation and Tilting patented wired mechanism makes the installer to adjust the camera viewing angle without opening the dome cover. With 8X zoom module will ease to focus.

| GENERAL         |                                                                     |  |
|-----------------|---------------------------------------------------------------------|--|
| Camera Posture  | 3 Axis (Pan/Tilt/Rotation)<br>External tilt and rotation adjustment |  |
| Digital In/Out  | 1 Alarm Sensor In / 1 Out                                           |  |
| Audio In / Out  | 1 Audio In / 1 Out                                                  |  |
| Video Out       | BNC: VBS 1.0 Vp-p                                                   |  |
| Power           | DC 12V 14W, PoE 12W<br>POE IEEE 802.3af                             |  |
| Approvals       | FCC, CE, IP66, ROHS                                                 |  |
| Housing         | Weather proof/Vandal Proof Structure<br>Color: Cool Gray            |  |
| Material        | Aluminum Die-casting                                                |  |
| Dimension       | Net (Ø x H) Ø150 x 144.9(H) mm                                      |  |
| Weight          | 2Kg                                                                 |  |
| Operating Temp. | -10°C ~ 50°C                                                        |  |