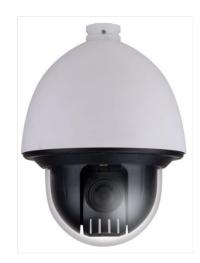

#### **RF4204-A NEW EDITION**

#### H.264 Outdoor Full HD Speed Dome IP Camera

- 30x Optical Zoom / 16x Digital Zoom
- H.264 & MJPEG triple-video-stream, two way Audio
- Up to 25fps@1080p (1920x1080) / 50fps@720P resolution
- True Day/Night (IR Cut Filter), DSS and digital WDR
- Controlling Pan/Tilt Speed while Zooming
- Endless pan rotation and up to 650° speed in preset mode
- 300x preset positions, 8x Guard Tours with up to 32 steps
- 5x Auto Scan with speed, left and right pan setting, Auto Run Feature
- Micro SD memory interface, ONVIF / PISA support
- **PoE+** support, 7x alarm input and 2x alarm output contacts