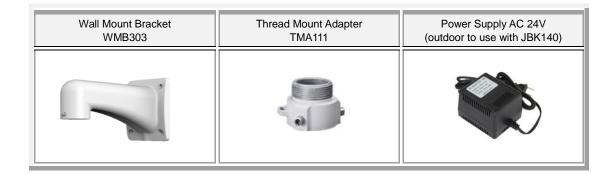

s    | <ul><li>Smart video object detection</li><li>Video tamper</li><li>Motion detection</li><li>DI contact</li></ul>                                                                                          |  |  |  |
| Event Actions    | <ul> <li>Notification service via email message with snapshot,</li> <li>DO-contact</li> <li>Video clip / snapshot upload on external FTP server / NAS</li> <li>Local SD memory card recording</li> </ul> |  |  |  |
| Approvals        | FCC, CE, RoHs, IP67, IK10                                                                                                                                                                                |  |  |  |

### **Dimension** (Unit: mm)



## RF4204-A NEW EDITION



#### **Standard Accessory**

(Part of the delivering)



## **Optional Accessory**

| Junction Box  | Pole Mount Adapter | Corner Mount Adapter | Ceiling Bracket |
|---------------|--------------------|----------------------|-----------------|
| JBK140 (IP66) | PMA150             | CMA151               | CMB300SET       |
|               |                    |                      |                 |



To cover IP classification of the camera housing or bracket need accordingly installation