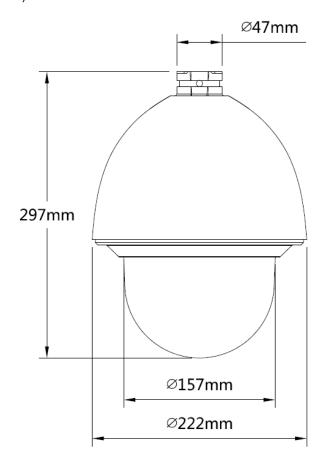

### **Dimension** (Unit: mm)

# RF4204-A NEW EDITION

| SMART FUNCTION                  |                                                                                                                                                                                         |  |  |  |
|---------------------------------|-----------------------------------------------------------------------------------------------------------------------------------------------------------------------------------------|--|--|--|
| Smart Video<br>Object Detection | <ul> <li>Trigger Line with direction detection</li> <li>Zone with object Enter/Leave detection</li> <li>Zone for Missing /Abandoned object detection</li> <li>Face detection</li> </ul> |  |  |  |
| ELECTRICAL                      |                                                                                                                                                                                         |  |  |  |
| Power Supply                    | AC 24V/3A (±25%), PoE+ (802.3at)                                                                                                                                                        |  |  |  |
| Power Consumption               | 13W, (20W with Heater on)                                                                                                                                                               |  |  |  |
| Working Environment             | -40°C ~ 65°C / Less than 90% RH                                                                                                                                                         |  |  |  |
| MECHANICAL                      |                                                                                                                                                                                         |  |  |  |
| Dimensions                      | 222mm ( Φ ) x 297mm (H)                                                                                                                                                                 |  |  |  |
| Weight                          | 6.5kg                                                                                                                                                                                   |  |  |  |
| Material                        | Metal housing, Anti-vandal bubble (PC)                                                                                                                                                  |  |  |  |