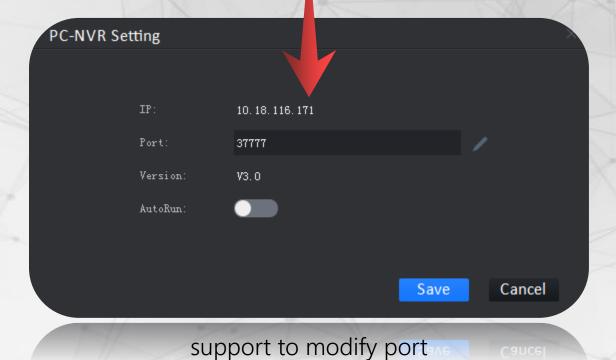

Support to modify admin password

#### PC - NVR

- Choose recording stream type
- Main stream or sub stream
- Set intelligent recording plan
- Set pre-recorded/delayed time

- New Features
- Functionalities
- Specification