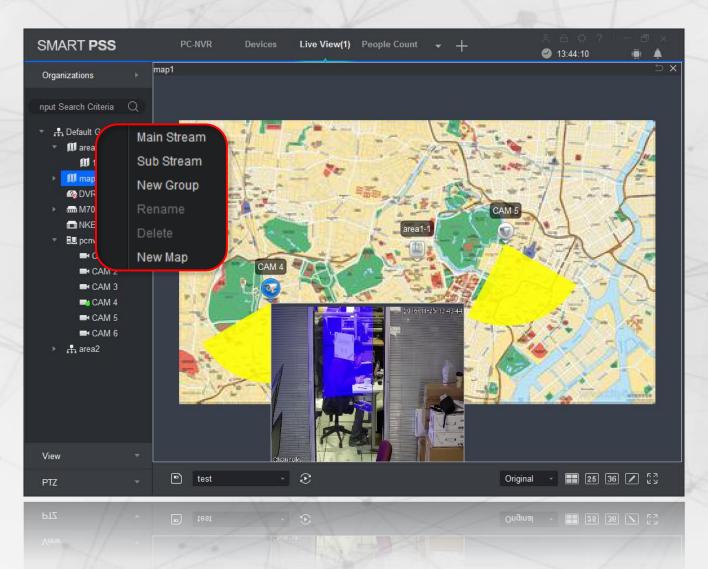

## Map – Link Geo Info

- Levels Maps One large map and multiple small areas.
- Set cameras and their locations on map.
- When a channel has an alarm attached to it, the icon of camera will turn red.