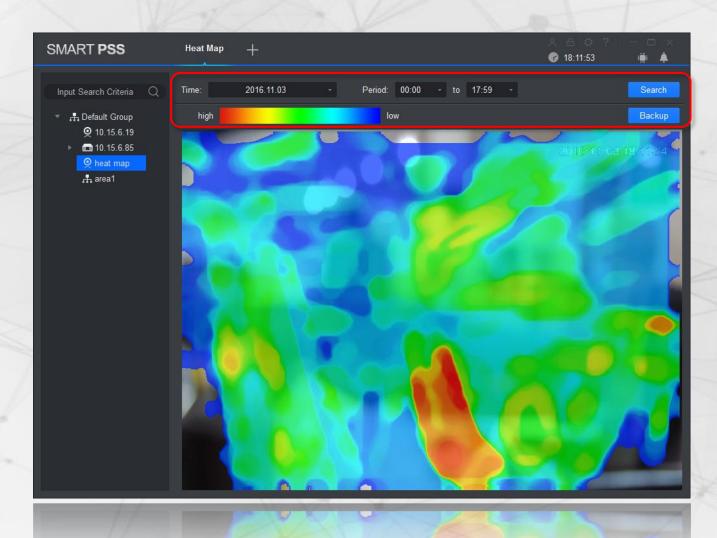

## **Heat Map**

- Show the high or low popularity area
- Support backup & search