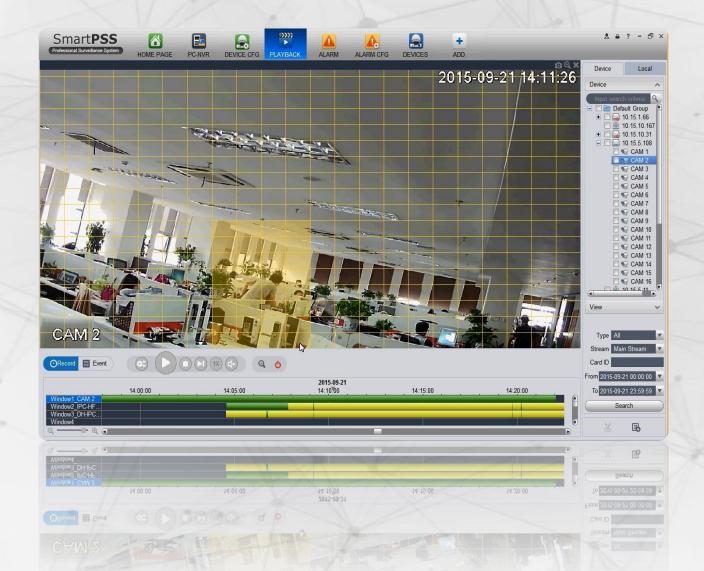

## Playback

- New device video file list which support filtering video types
- Add local video and image file, the file display support thumbnail and list
- Picture play supports automatically play next also supports full-screen play
- Support reverse play, single frame backward
- Add the intelligent recording type in search recording type

#### **Smart Search**

 When you spot an area of interest, click to jump to playback of the corresponding motion detection video fragment.