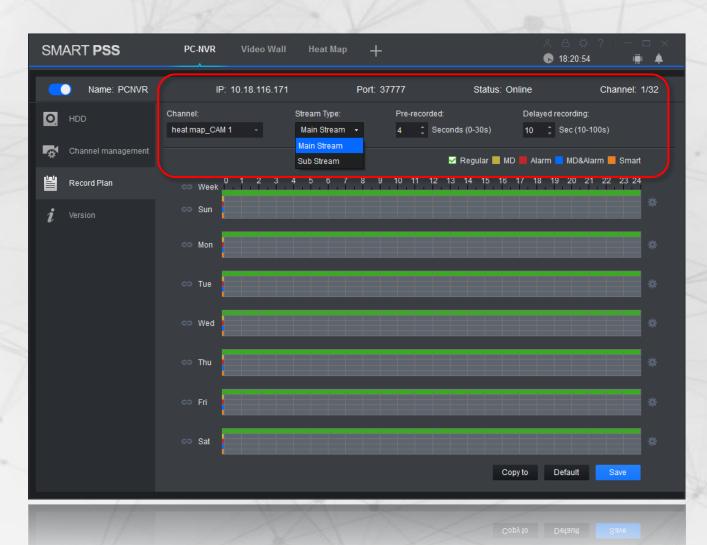

#### PC - NVR

- Choose recording stream type
- Main stream or sub stream
- Set intelligent recording plan
- Set pre-recorded/delayed time

- New Features
- Functionalities
- Specification