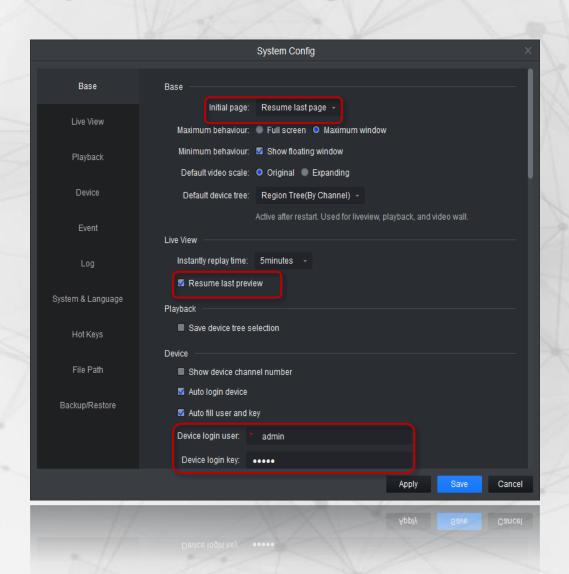

## **System** setting

New audio NR level options

Self-adaptive Stream Type

Main Stream

Sub Stream

Default preview stream setup

- New Features
- **Functionalities**
- Specification