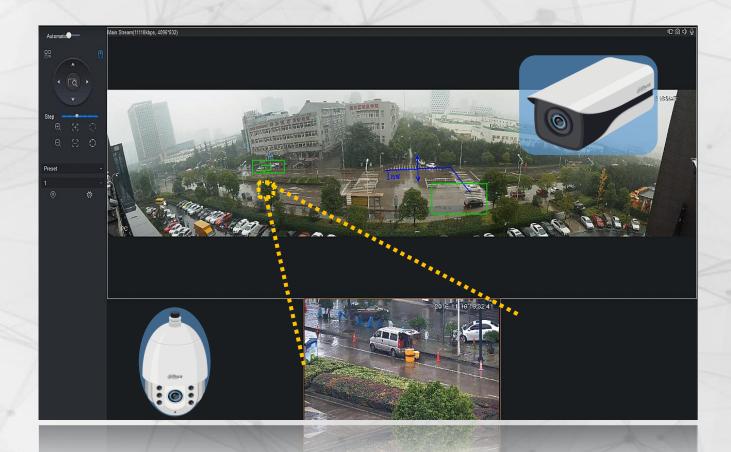

#### Link a bullet and speed dome

- Link a bullet and speed dome
  - Overview image of bullet camera
  - Reginal details from speed dome
  - Point and track by manual
  - IVS track automaticly
  - Precise and fast
  - Simple calibration