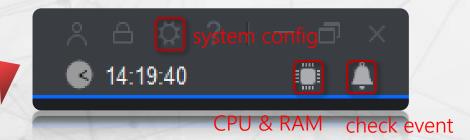

## **Functions** page

- Drag to change the arrangement
- Open a new fuction page
- Check the CPU & RAM
- Show the time which is same to the PC
- New system config change to the top-right corner