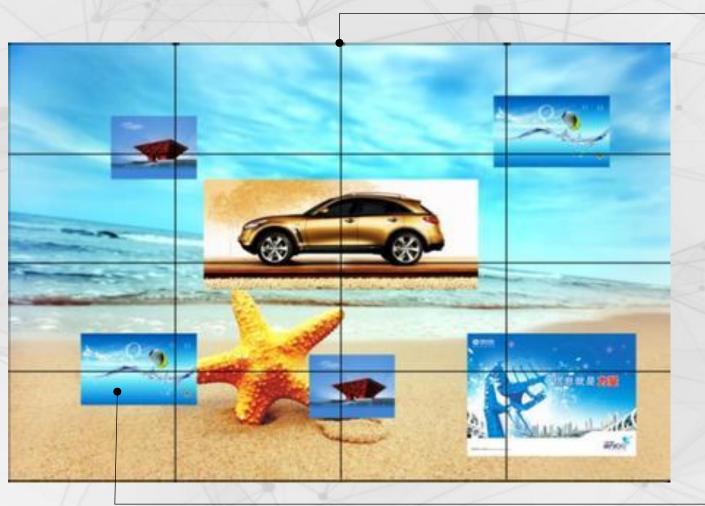

## What's new in Video Wall?

Splicing

Decoder splicing, roaming (device support required)

Roaming

• • 180 degree fisheye

## Custom Layout

- Custom layouts to fit various monitor scenes
- Adjust videos with different aspect ratios: 4:3, 16:9, full-screen, etc.
- Save custom views for tour & reuse.