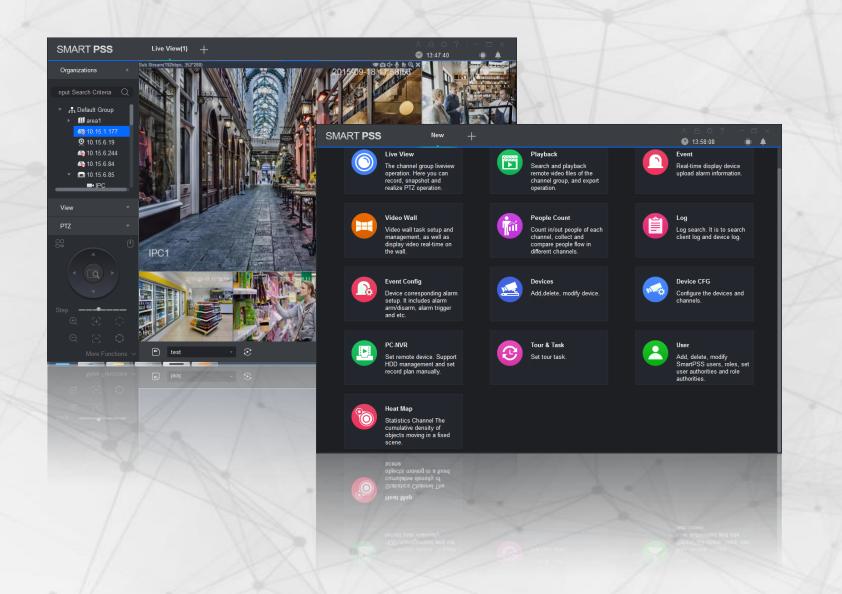

## **Functions** page

- Drag to change the arrangement
- Open a new fuction page
- Check the CPU & RAM
- Show the time which is same to the PC
- New system config change to the top-right corner

## System Config

- Auto find & add devices in specific network segment range of 255.
- Add device manually by:
  - IP address
  - DDNS domain
  - P2P
- Import & Export devices to share devices on multiple clients
- Check & Export status of online devices, connection, etc.
- Modify IP of the devices searched, Batch or Manual

## Playback

- New device video file list which support filtering video types
- Add local video and image file, the file display support thumbnail and list
- Picture play supports automatically play next also supports full-screen play
- Support reverse play, single frame backward
- Add the intelligent recording type in search recording type

## Custom Layout

- Custom layouts to fit various monitor scenes
- Adjust videos with different aspect ratios: 4:3, 16:9, full-screen, etc.
- Save custom views for tour & reuse.