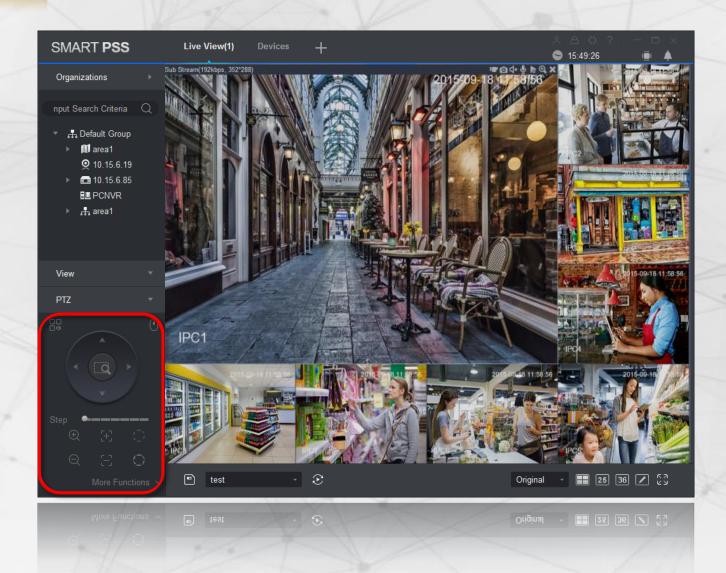

## PTZ Control

- PTZ camera control
  - Control PTZ with arrow button
  - Zoom in/out
  - Control PTZ with mouse on the preview window
  - Set preset, Tour, etc.