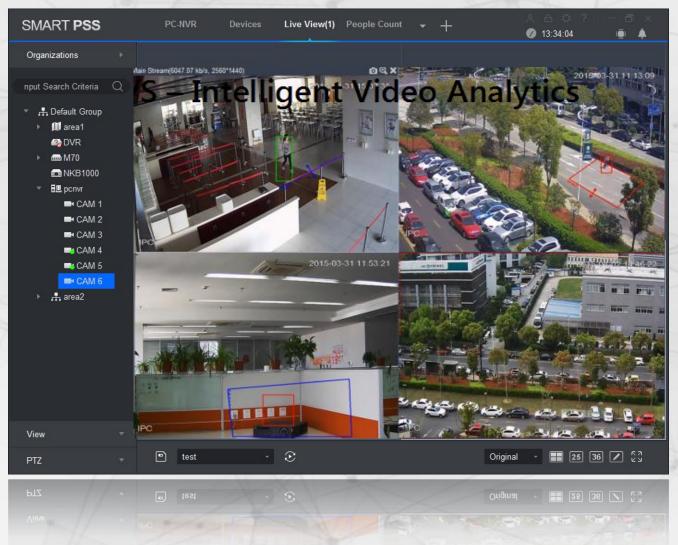

## IVS – Intelligent Video Analytics

 Interactive configuration of IVS tools: Tripwire, Intrusion, Abandon Detection and Scene Change

Display real-time IVS event detection