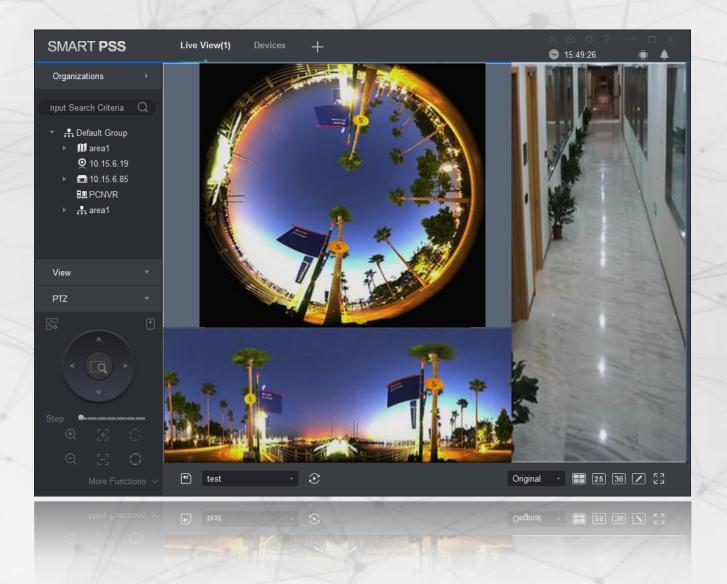

## What's new in Video Wall?

Splicing

Decoder splicing, roaming (device support required)

Roaming

• • 180 degree fisheye

## Custom Layout

- Custom layouts to fit various monitor scenes
- Adjust videos with different aspect ratios: 4:3, 16:9, full-screen, etc.
- Save custom views for tour & reuse.