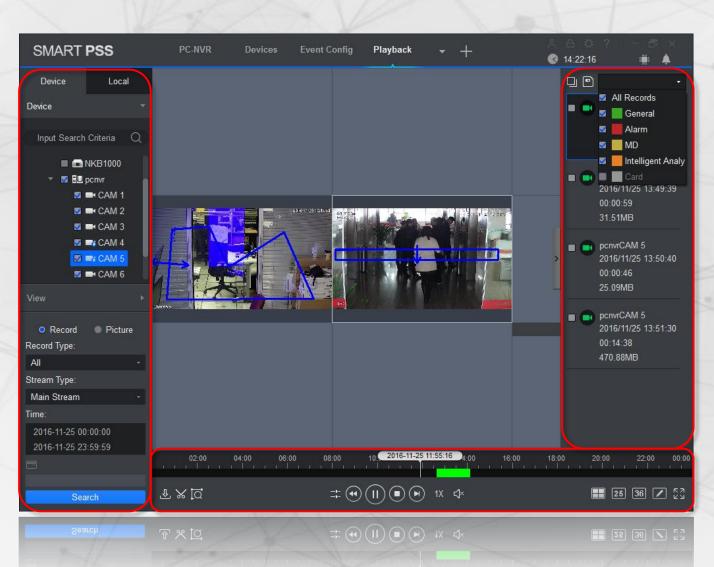

## Playback

- New device video file list which support filtering video types
- Add local video and image file, the file display support thumbnail and list
- Picture play supports automatically play next also supports full-screen play
- Support reverse play, single frame backward
- Add the intelligent recording type in search recording type