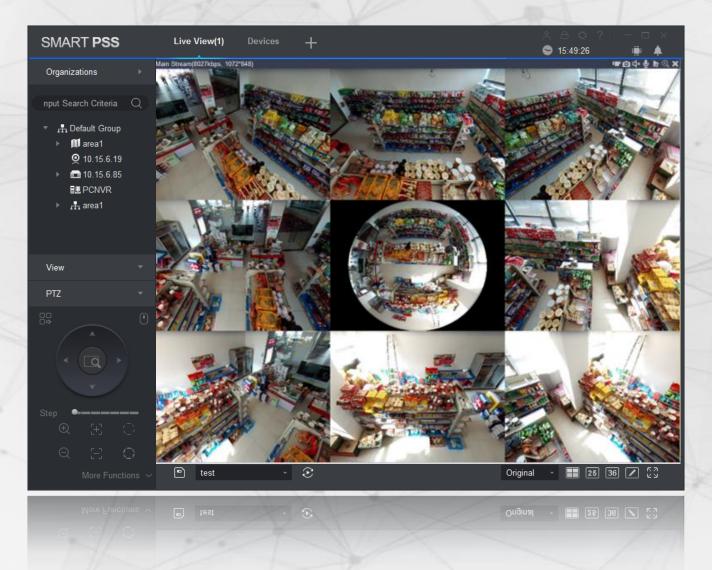

## Fish Eye Dewarping

- Support fisheye dewarp of fisheye camera in preview and playback.
- Support three installation modes: ceiling mounted, wall mounted and ground mounted for fisheye Camera.
- Support 8 kinds of dewarping view.