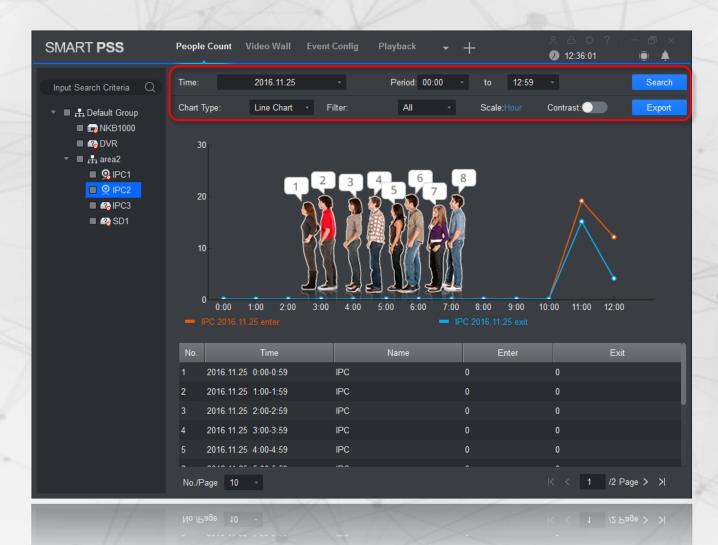

## **People Counting**

- Retrieve people counting data from supported cameras.
- Support search counting data in various criteria.
- Data can be displayed in Line Chart view or Bar Chart.
- Each direction statistics can be viewed separately.