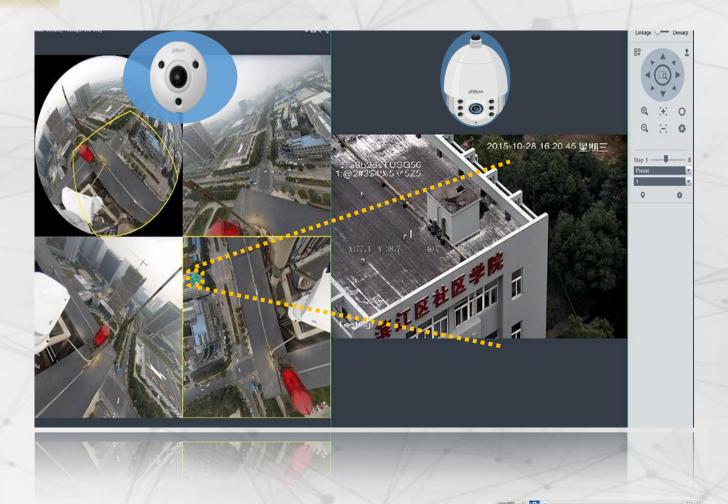

#### Link a fish eye and speed dome

- Link a fish eye and speed dome(s)
  - Overview image of fish eye camera
  - Reginal details from speed dome
  - Point and track by manual
  - Precise and fast
  - Simple calibration