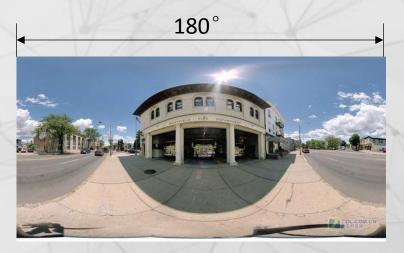

## What's new in Video Wall?

Splicing

Decoder splicing, roaming (device support required)

Roaming

• • 180 degree fisheye