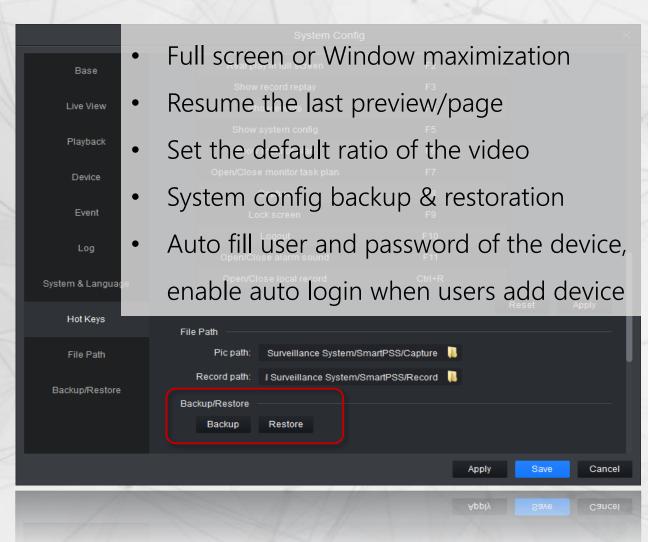

## **System** setting

New audio NR level options

Self-adaptive Stream Type

Main Stream

Sub Stream

Default preview stream setup

- New Features
- **Functionalities**
- Specification