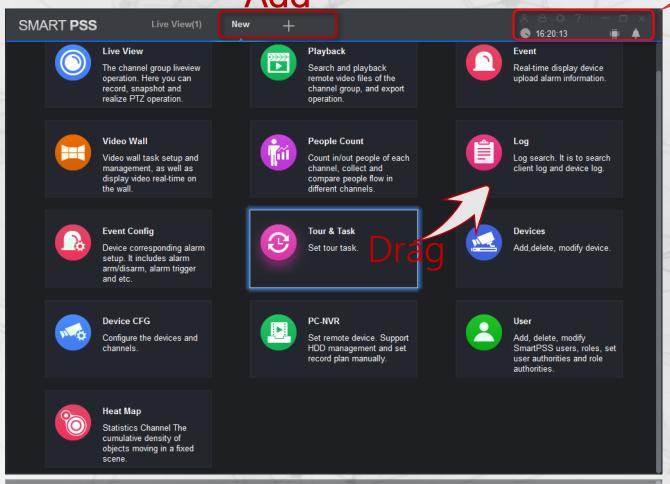

## **Functions** page

- Drag to change the arrangement
- Open a new fuction page
- Check the CPU & RAM
- Show the time which is same to the PC
- New system config change to the top-right corner