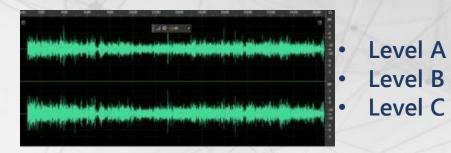

## **System** setting

New audio NR level options

Self-adaptive Stream Type

Main Stream

Sub Stream

Default preview stream setup

- New Features
- **Functionalities**
- Specification