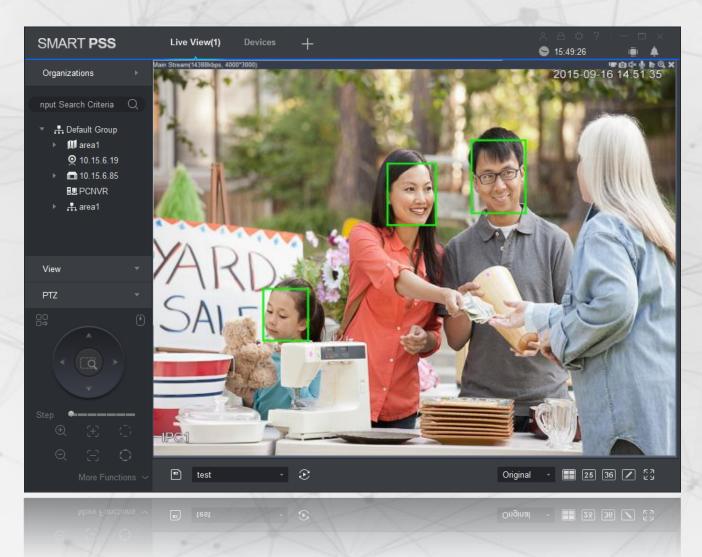

## **Face Detection**

- Support face capture of ultra-smart IPC.
- You can check face snapshot in LOG interface.