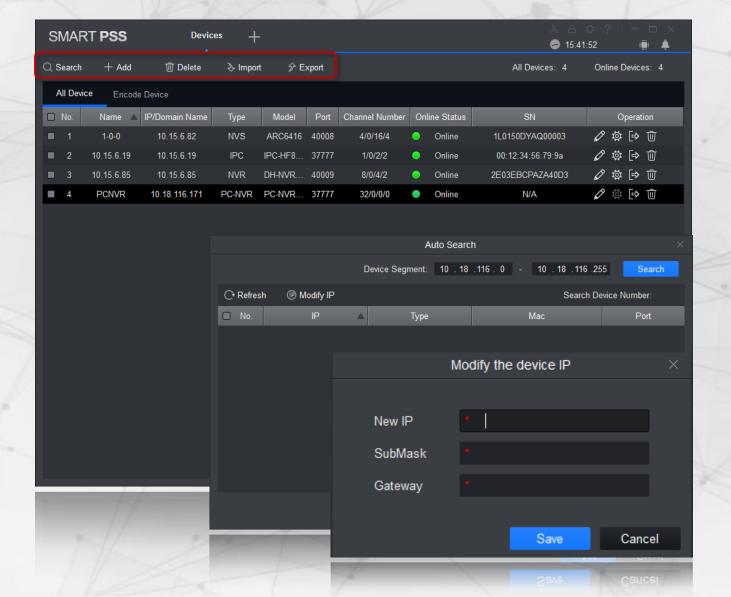

## System Config

- Auto find & add devices in specific network segment range of 255.
- Add device manually by:
  - IP address
  - DDNS domain
  - P2P
- Import & Export devices to share devices on multiple clients
- Check & Export status of online devices, connection, etc.
- Modify IP of the devices searched, Batch or Manual