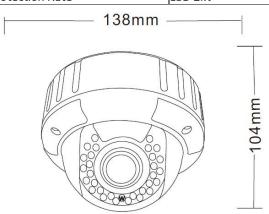

## Dynacom WQ2ZV Motorized IR Dome IP Camera

- 30pcs \* ¢ 5mm IR Led
- IR Range 25m
- 2.8-12mm Motorized Lens
- Built-in IR-CUT.Low power consumption
- H.264 Compression
- Support Dual-Stream
- Support ONVIF protocol
- Support RTSP browse video in real time