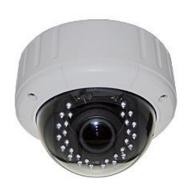

## Dynacom WQ2ZV Motorized IR Dome IP Camera

- 30pcs \* ¢ 5mm IR Led
- IR Range 25m
- 2.8-12mm Motorized Lens
- Built-in IR-CUT.Low power consumption
- H.264 Compression
- Support Dual-Stream
- Support ONVIF protocol
- Support RTSP browse video in real time