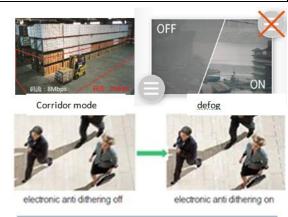

|
| Working Temperature        | -35°C~65°C                                                                                                                                                                                                                                                                                                                                     |
| Protection Rate            | ESD 1kv                                                                                                                                                                                                                                                                                                                                        |



2MP