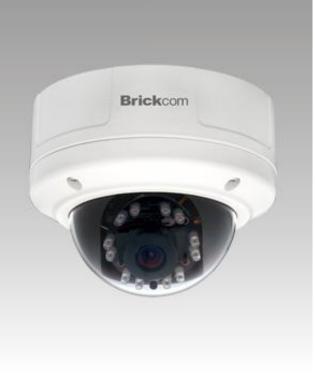

# 2 Megapixel Day & Night Vandal Dome Network Camera

## **VD-201Af**

## HDTV 1080p/720p • Cost Effective

- Megapixel High Resolution Outdoor Vandal Dome Camera
- HDTV Quality (Full HD 1080p @ 25fps Streaming)
- Cost Effective/ Full Features Camera
- Easy Installation Dome Type Camera, Suitable for Project
- Build In IR Leds, effective up to 10 m
- MPEG-4, MJPEG and H.264 Triple Codec Compression
- Intelligent Multi-Profile Sensor Management® for Different Environments
- Removable IR-cut Filter / Auto Light Sensor for Day and Night
- 1 DI/DO for External Alarm and Sensor Device
- Two-way Audio
- IK10 Vandal Proof and IP66 Weather Proof Outdoor Enclosure
- Power over Ethernet / DC 12V Power Input