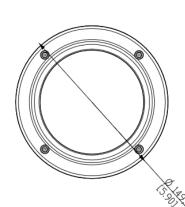

## **Photo Indication & Dimension Diagram**

Onvie

- 1 LEDs
- RJ45 Connector (For Ethernet and PoE)
- Conduit Plug and Hole
- Fixed Lens

- Tilt Screw
- 6 Reset Button
- Terminal Block (for Audio in/out, DIDO)
- 8 Terminal Block (for Power DC12V, 1A)