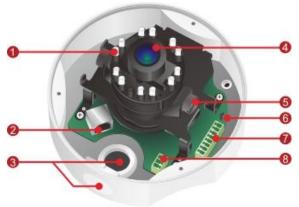

## **Photo Indication & Dimension Diagram**

Onvie

- 1 LEDs
- RJ45 Connector (For Ethernet and PoE)
- Conduit Plug and Hole
- Fixed Lens

- Tilt Screw
- 6 Reset Button
- Terminal Block (for Audio in/out, DIDO)
- 8 Terminal Block (for Power DC12V, 1A)