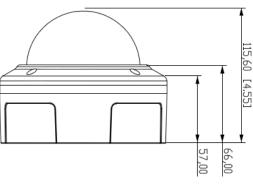

## **Photo Indication & Dimension Diagram**

| Camera            |                                                      | Audio             |                                                                           |
|-------------------|------------------------------------------------------|-------------------|---------------------------------------------------------------------------|
| Hardware System   | CPU: 533 MHz                                         | Audio Streaming   | 2-way Audio Support                                                       |
|                   | Flash: 32M                                           |                   | ,                                                                         |
|                   | RAM: 256M DDR                                        | Audio Compression | G.711, AMR (8 kHz, Mono, PCM)                                             |
| Image Sensor      | Sensor Type : 1/2.5" CMOS Sensor                     | Audio             | Line In/ Out                                                              |
|                   | Sensor Resolution : 1920 x 1080 pixel                | Input/ Output     |                                                                           |
| Minimum           | 0 lux (IR ON, B/W)                                   | General           |                                                                           |
| Illumination      | 0.1 lux (IR OFF, B/W)                                | General           |                                                                           |
|                   | 0.2 lux (F1.6, Color)                                |                   |                                                                           |
|                   | S/N ratio: 38.1dB                                    | Communication     | Ethernet: one 10/100Mbps RJ-45<br>Supported Protocols: TCP/IP, UDP, ICMP, |
| IR Illuminators   | Built -in IR Illuminators, effective up to 10 meters |                   | DHCP, NTP, DNS, DDNS, SMTP, FTP, HTTF                                     |
|                   | IR LED: 12pcs                                        |                   | Samba, PPPoE, UPnP, RTP, RTSP, RTCP, II                                   |
|                   | IR wavelength: 850nm                                 |                   |                                                                           |
|                   | •                                                    | Power Input/      | PoE 802.3 af/ DC12V 1A:                                                   |
| Lens              | Lens Type: Board Lens                                | Operating         | -20°C ~ 50°C (-4°F ~122°F)                                                |
|                   | Focal Length: f= 4mm                                 | Temperature       | ,                                                                         |
|                   | F No.: 1.6                                           | •                 |                                                                           |
|                   | View Angle:                                          | Max. Power        | PoE 802.3 af: 8 watts                                                     |
|                   | (H): 62°/ (V): 34°/ (D): 71°                         | Consumption       | DC 12V 1A: 6 watts                                                        |
| Day & Night ICR   | Triggered by Light sensor, Scheduling,               | Environment       | Water Proof: IP66                                                         |
|                   | Digital Input                                        |                   | Operating Humidity: 10% ~ 80%                                             |
| Video             |                                                      | Dimension         | 113.75 (D) mm X 144.25(H) mm                                              |
|                   |                                                      | Weight            | 900g/ 1.99 lb                                                             |
| Compression       | H.264 / MPEG4 / MJPEG                                |                   |                                                                           |
| Streaming         | Simultaneous multiple streams                        | Housing           | Weather-proof (IP66)                                                      |
|                   |                                                      |                   | Vandal-proof (IK10)                                                       |
| Video Setting     | Multi-Profile Image Management:                      |                   |                                                                           |
|                   | Day/ Night/ Sunset/ User 1/ User 2                   | Certification     | FCC, CE, IK10                                                             |
|                   | Auto Exposure Control                                |                   |                                                                           |
|                   | Manual Exposure Control: 1/20000~1/5s                | Viewing System    | OS: Microsoft Windows 7/Vista/XP/2000                                     |
|                   | Manual Gain Control: 1X ~ 32X                        | Requirements      | Browser: Mozilla Firefox, Internet Explorer 7/                            |
|                   | Manual White Balance Control: 2000K~7000K            |                   | or above, Safari, Google Chrome                                           |
| mage Resolution   | 2M (Full HD): 1920x1080 @ 25fps                      |                   | Cell Phone: 3GPP player                                                   |
| illage Resolution | 1M (HDTV): 1280x720 @ 25fps                          |                   | Real Player: 10.5 or above                                                |
|                   | TW (HDTV). 1200X120 @ 251ps                          |                   | Quick Time: 6.6 or above                                                  |
| Events and        | Alarm Management                                     |                   | VLC                                                                       |
|                   |                                                      | Warranty          | Limited one-year warranty                                                 |
| Events            | Motion Detection/ Schedule/                          |                   |                                                                           |
|                   | Audio Detection/ Digital Input                       |                   |                                                                           |
| Alarm             | Stream/Snapshot to FTP/Email/                        |                   |                                                                           |
|                   | Samba/SD-Card/HTTP/Email Notification/               |                   |                                                                           |
|                   |                                                      |                   |                                                                           |