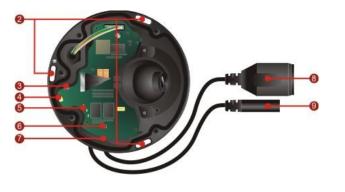

#### **Photo Indication & Dimension Diagram**

- 6 Reset Button
- Micro SD/SDHC Card Slot
- 8 RJ45 Connector (for Ethernet and PoE:802.3.af)
- 9 DC12V Connector

| CPU: 533 MHz<br>Flash: 32M<br>RAM: 256M DDR                                                                                                                                                                                                |
|--------------------------------------------------------------------------------------------------------------------------------------------------------------------------------------------------------------------------------------------|
| Sensor Type : 1/2.5" CMOS Sensor<br>Sensor Resolution : 2048x1536 pixel                                                                                                                                                                    |
| Pan ± 35°/ Tilt 0-90° / Rotation ± 180°                                                                                                                                                                                                    |
| Built-in Micro SD/SDHC/SDXC Max.64G<br>Memory Card Slot                                                                                                                                                                                    |
|                                                                                                                                                                                                                                            |
| H.264 / MPEG4 / MJPEG<br>Simultaneous multiple streams                                                                                                                                                                                     |
| Multi-Profile Sensor Management<br>Day/ Night / Sunset/ User 1/ User 2<br>Auto Exposure / Gain / White Balance Control<br>Manual Exposure Control:1/20000~1/5s<br>Manual Gain Control: 1X~32X<br>Manual White Balance Control: 2000K~7000K |
| 3M : 2048x1536 @ 18fps<br>2M (Full HD): 1920x1080 @ 30fps                                                                                                                                                                                  |
|                                                                                                                                                                                                                                            |