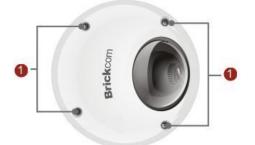

#### **Photo Indication & Dimension Diagram**

- 6 Reset Button
- Micro SD/SDHC Card Slot
- 8 RJ45 Connector (for Ethernet and PoE:802.3.af)
- 9 DC12V Connector

| CPU: 533 MHz<br>Flash: 32M<br>RAM: 256M DDR                                                                                                                                                                                                |
|--------------------------------------------------------------------------------------------------------------------------------------------------------------------------------------------------------------------------------------------|
| Sensor Type : 1/2.5" CMOS Sensor<br>Sensor Resolution : 2048x1536 pixel                                                                                                                                                                    |
| Pan ± 35°/ Tilt 0-90° / Rotation ± 180°                                                                                                                                                                                                    |
| Built-in Micro SD/SDHC/SDXC Max.64G<br>Memory Card Slot                                                                                                                                                                                    |
|                                                                                                                                                                                                                                            |
| H.264 / MPEG4 / MJPEG<br>Simultaneous multiple streams                                                                                                                                                                                     |
| Multi-Profile Sensor Management<br>Day/ Night / Sunset/ User 1/ User 2<br>Auto Exposure / Gain / White Balance Control<br>Manual Exposure Control:1/20000~1/5s<br>Manual Gain Control: 1X~32X<br>Manual White Balance Control: 2000K~7000K |
| 3M : 2048x1536 @ 18fps<br>2M (Full HD): 1920x1080 @ 30fps                                                                                                                                                                                  |
|                                                                                                                                                                                                                                            |