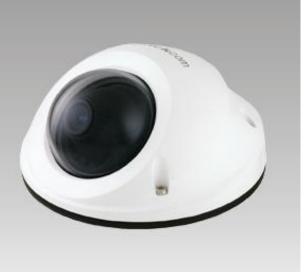

## 3 Megapixel Vandal Dome Network Camera

VD-300Af

## HDTV 1080p/720p • Cost Effective

- Most Intelligent, Compact and Affordable 3M Vandal Dome Camera
- HDTV Quality (Full HD 1080p @ 30fps Streaming)
- Wide Camera Angle Adjustment with Pan 35°, Tilt 0-90°, Rotation 180°
- Intelligent Multi-Profile Sensor Management® for Different Environments
- Vandal-proof(IK10) with Stylish Design
- Cost Effective/ Full Features Camera
- Built-In Micro SD/SDHC Memory Card Slot
- Different M12 Lens for Variable Needs
- TV out Connector Supported
- Power over Ethernet (802.3af)