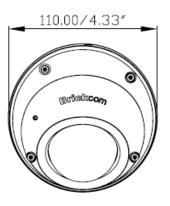

#### **Photo Indication & Dimension Diagram**

- 6 Reset Button
- Micro SD/SDHC Card Slot
- 8 RJ45 Connector (for Ethernet and PoE:802.3.af)
- 9 DC12V Connector

| CPU: 533 MHz<br>Flash: 32M<br>RAM: 256M DDR                                                                                                                                                                                                |
|--------------------------------------------------------------------------------------------------------------------------------------------------------------------------------------------------------------------------------------------|
| Sensor Type : 1/2.5" CMOS Sensor<br>Sensor Resolution : 2048x1536 pixel                                                                                                                                                                    |
| Pan ± 35°/ Tilt 0-90° / Rotation ± 180°                                                                                                                                                                                                    |
| Built-in Micro SD/SDHC/SDXC Max.64G<br>Memory Card Slot                                                                                                                                                                                    |
|                                                                                                                                                                                                                                            |
| H.264 / MPEG4 / MJPEG<br>Simultaneous multiple streams                                                                                                                                                                                     |
| Multi-Profile Sensor Management<br>Day/ Night / Sunset/ User 1/ User 2<br>Auto Exposure / Gain / White Balance Control<br>Manual Exposure Control:1/20000~1/5s<br>Manual Gain Control: 1X~32X<br>Manual White Balance Control: 2000K~7000K |
| 3M : 2048x1536 @ 18fps<br>2M (Full HD): 1920x1080 @ 30fps                                                                                                                                                                                  |
|                                                                                                                                                                                                                                            |

|                                | Ochedule                                                                                                                                                                                                                |
|--------------------------------|-------------------------------------------------------------------------------------------------------------------------------------------------------------------------------------------------------------------------|
| Alarm                          | Stream/Snapshot to<br>FTP/Email/Samba/SD-Card<br>HTTP/Email Notification                                                                                                                                                |
| General                        |                                                                                                                                                                                                                         |
| Communication                  | Ethernet : one 10/100Mbps RJ-45<br>Supported Protocols : TCP/IP, UDP, ICMP,<br>DHCP, NTP, DNS, DDNS, SMTP, FTP, HTTP,<br>Samba, PPPoE, UPnP, RTP, RTSP, RTCP, IPv6                                                      |
| Power Input                    | PoE 802.3af/ DC12V                                                                                                                                                                                                      |
| Max. Power<br>Consumption      | 5.5 watts                                                                                                                                                                                                               |
| Environment                    | Operating Temperature<br>-20°C ~ 50°C (-4°F ~122°F),<br>Operating Humidity :<br>10% ~ 80%                                                                                                                               |
| Dimension                      | 110(L) X110(W) X 53.7(H) mm                                                                                                                                                                                             |
| Weight                         | 460g/1.02lb                                                                                                                                                                                                             |
| Housing                        | Weather-proof (IP66)<br>Vandal-proof (IK10)                                                                                                                                                                             |
| Certification                  | FCC, CE, IK10                                                                                                                                                                                                           |
| Viewing System<br>Requirements | OS: Microsoft Windows 7/Vista/XP/2000<br>Browser: Mozilla Firefox, Internet Explorer 6/7 or<br>above, Safari, Google Chrome<br>Cell Phone: 3GPP player<br>Real Player: 10.5 or above<br>Quick Time: 6.6 or above<br>VLC |
| Warranty                       | Limited One-year warranty                                                                                                                                                                                               |