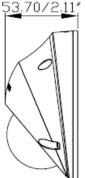

#### **Photo Indication & Dimension Diagram**

- 6 Reset Button
- Micro SD/SDHC Card Slot
- 8 RJ45 Connector (for Ethernet and PoE:802.3.af)
- 9 DC12V Connector

| CPU: 533 MHz<br>Flash: 32M<br>RAM: 256M DDR                                                                                                                                                                                                |
|--------------------------------------------------------------------------------------------------------------------------------------------------------------------------------------------------------------------------------------------|
| Sensor Type : 1/2.5" CMOS Sensor<br>Sensor Resolution : 2048x1536 pixel                                                                                                                                                                    |
| Pan ± 35°/ Tilt 0-90° / Rotation ± 180°                                                                                                                                                                                                    |
| Built-in Micro SD/SDHC/SDXC Max.64G<br>Memory Card Slot                                                                                                                                                                                    |
|                                                                                                                                                                                                                                            |
| H.264 / MPEG4 / MJPEG<br>Simultaneous multiple streams                                                                                                                                                                                     |
| Multi-Profile Sensor Management<br>Day/ Night / Sunset/ User 1/ User 2<br>Auto Exposure / Gain / White Balance Control<br>Manual Exposure Control:1/20000~1/5s<br>Manual Gain Control: 1X~32X<br>Manual White Balance Control: 2000K~7000K |
| 3M : 2048x1536 @ 18fps<br>2M (Full HD): 1920x1080 @ 30fps                                                                                                                                                                                  |
|                                                                                                                                                                                                                                            |

|                                | Ochedule                                                                                                                                                                                                                |
|--------------------------------|-------------------------------------------------------------------------------------------------------------------------------------------------------------------------------------------------------------------------|
| Alarm                          | Stream/Snapshot to<br>FTP/Email/Samba/SD-Card<br>HTTP/Email Notification                                                                                                                                                |
| General                        |                                                                                                                                                                                                                         |
| Communication                  | Ethernet : one 10/100Mbps RJ-45<br>Supported Protocols : TCP/IP, UDP, ICMP,<br>DHCP, NTP, DNS, DDNS, SMTP, FTP, HTTP,<br>Samba, PPPoE, UPnP, RTP, RTSP, RTCP, IPv6                                                      |
| Power Input                    | PoE 802.3af/ DC12V                                                                                                                                                                                                      |
| Max. Power<br>Consumption      | 5.5 watts                                                                                                                                                                                                               |
| Environment                    | Operating Temperature<br>-20°C ~ 50°C (-4°F ~122°F),<br>Operating Humidity :<br>10% ~ 80%                                                                                                                               |
| Dimension                      | 110(L) X110(W) X 53.7(H) mm                                                                                                                                                                                             |
| Weight                         | 460g/1.02lb                                                                                                                                                                                                             |
| Housing                        | Weather-proof (IP66)<br>Vandal-proof (IK10)                                                                                                                                                                             |
| Certification                  | FCC, CE, IK10                                                                                                                                                                                                           |
| Viewing System<br>Requirements | OS: Microsoft Windows 7/Vista/XP/2000<br>Browser: Mozilla Firefox, Internet Explorer 6/7 or<br>above, Safari, Google Chrome<br>Cell Phone: 3GPP player<br>Real Player: 10.5 or above<br>Quick Time: 6.6 or above<br>VLC |
| Warranty                       | Limited One-year warranty                                                                                                                                                                                               |