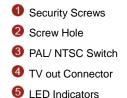

#### **Photo Indication & Dimension Diagram**

- 6 Reset Button
- Micro SD/SDHC Card Slot
- 8 RJ45 Connector (for Ethernet and PoE:802.3.af)
- 9 DC12V Connector

| CPU: 533 MHz<br>Flash: 32M<br>RAM: 256M DDR                                                                                                                                                                                                |
|--------------------------------------------------------------------------------------------------------------------------------------------------------------------------------------------------------------------------------------------|
| Sensor Type : 1/2.5" CMOS Sensor<br>Sensor Resolution : 2048x1536 pixel                                                                                                                                                                    |
| Pan ± 35°/ Tilt 0-90° / Rotation ± 180°                                                                                                                                                                                                    |
| Built-in Micro SD/SDHC/SDXC Max.64G<br>Memory Card Slot                                                                                                                                                                                    |
|                                                                                                                                                                                                                                            |
| H.264 / MPEG4 / MJPEG<br>Simultaneous multiple streams                                                                                                                                                                                     |
| Multi-Profile Sensor Management<br>Day/ Night / Sunset/ User 1/ User 2<br>Auto Exposure / Gain / White Balance Control<br>Manual Exposure Control:1/20000~1/5s<br>Manual Gain Control: 1X~32X<br>Manual White Balance Control: 2000K~7000K |
| 3M : 2048x1536 @ 18fps<br>2M (Full HD): 1920x1080 @ 30fps                                                                                                                                                                                  |
|                                                                                                                                                                                                                                            |