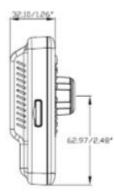

#### **Photo Indication & Dimension Diagram**

Light Sensor

Illumination LED

Built-in Microphone

Speaker

Privacy LED

WPS LED (\*) FW Upgrade LED

Wireless LED (\*) Fthernet I FD

Power LED

Ethernet RJ45 Socket

Power Connector

Reset Button

DIDO Terminal I/O Connector

WPS Button (\*)

Privacy Button

Micro SD/SDHC slot

**W** USB Port for 3G/4G (MB-200Ap)

(\*) WMB-200Ap

| 0                          |                                                                                                                                           | A 12 -                    |                                                                                                         |
|----------------------------|-------------------------------------------------------------------------------------------------------------------------------------------|---------------------------|---------------------------------------------------------------------------------------------------------|
| Camera                     |                                                                                                                                           | Audio                     |                                                                                                         |
| Models                     | MB-200Ap Board Lens, USB for 3G, IR LED, PoE                                                                                              | Audio Streaming           | 2-way Audio Support                                                                                     |
|                            | WMB-200Ap Board Lens, WiFi, IR LED                                                                                                        | Audio Compression         | n G.711, AMR (8 kHz, Mono, PCM)                                                                         |
| Hardware System            | CPU: 533 MHz<br>Flash: 32M<br>RAM: 256M DDR                                                                                               | Audio<br>Input/ Output    | Built-in MIC & Speaker                                                                                  |
|                            |                                                                                                                                           | General                   |                                                                                                         |
| Image Sensor               | Sensor Type : 1/2.5" CMOS Sensor<br>Sensor Resolution : 1920x1080 pixel                                                                   | Communication             | Ethernet: one 10/100Mbps RJ-45<br>Supported Protocols: TCP/IP, UDP, ICMP,                               |
| Minimum<br>Illumination    | 0 lux (IR ON, B/W)/ 2 lux (F1.6, Color)                                                                                                   |                           | DHCP, NTP, DNS, DDNS, SMTP, FTP, HTTP, Samba, PPPoE, UPnP, RTP, RTSP, RTCP, IPv6                        |
| IR Illuminators            | Built -in IR Illuminators, effective up to 15 meters IR LED: 30pcs IR wavelength: 850nm                                                   | Interface &<br>Buttons    | Built-in Microphone & Speaker<br>Ethernet RJ45 Socket<br>Power Connector<br>DIDO Terminal I/O Connector |
| Lens                       | Lens Type: Board Lens Focal Length: f= 4 mm Iris: F1.6 View Angle(Normal Mode): (H): 62°/ (V): 34°/ (D): 71° View Angle(Ultra Wide Mode): |                           | Reset Button WPS Button (WMB-200Ap) Privacy Button Micro SD/SDHC slot USB Port for 3G/4G (MB-200Ap)     |
|                            | (H): 86°/ (V): 46°/ (D): 80°                                                                                                              | Day & Night<br>Support    | Mechanical ICR , triggered by sensor                                                                    |
| Video                      |                                                                                                                                           | Power Input               | MB-200Ap: PoE 802.3af/ DC12V 1A                                                                         |
| Video Image<br>Compression | H.264 / MPEG4 / MJPEG                                                                                                                     |                           | WMB-200Ap : DC12V 1A                                                                                    |
| Video Setting              | Audio Exposure Control: Sport/ Normal/ Night Vision/ User Defined                                                                         | Max. Power<br>Consumption | MB-200Ap: 6.4 watts<br>WMB-200Ap: 6.8 watts                                                             |
|                            | Manual Exposure Control: 1/20000~1/5s<br>Manual Gain Control: 1X ~ 32X<br>Manual White Balance Control: 2000K~7000K                       | Environment               | Operating Temperature<br>0°C ~ 50°C (32°F ~122°F),<br>Operating Humidity :<br>10% ~ 80%                 |
| S/N Ratio                  | 38.1 dB                                                                                                                                   | Dimension                 | 163 (L) X163 (W) X 125 (H) mm                                                                           |
| Image Resolution           | 2M (Full HD): 1920x1080 @ 30fps                                                                                                           | Dimension                 |                                                                                                         |
|                            | 1M (HDTV): 1280x720 @ 30fps                                                                                                               | Weight                    | MB-200Ap: 470g<br>WMB-200Ap: 477g                                                                       |
| <b>Events and Al</b>       | arm Management                                                                                                                            | Certification             | FCC, CE                                                                                                 |
| Events                     | Motion Detection/ Schedule/ Audio Detection/<br>Digital Input                                                                             | Warranty                  | Limited 2-year warranty                                                                                 |
| Alarm                      | Stream/Snapshot to FTP/Email/Samba/SD-Card HTTP/Email Notification/ Digital Output                                                        |                           |                                                                                                         |