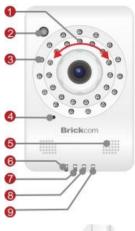

#### **Photo Indication & Dimension Diagram**

Light Sensor

Illumination LED

Built-in Microphone

Speaker

Privacy LED

WPS LED (\*) FW Upgrade LED

Wireless LED (\*) Fthernet I FD

Power LED

Ethernet RJ45 Socket

Power Connector

Reset Button

DIDO Terminal I/O Connector

WPS Button (\*)

Privacy Button

Micro SD/SDHC slot

**W** USB Port for 3G/4G (MB-200Ap)

(\*) WMB-200Ap

| 0                          |                                                                                                                                           | A 12 -                    |                                                                                                         |
|----------------------------|-------------------------------------------------------------------------------------------------------------------------------------------|---------------------------|---------------------------------------------------------------------------------------------------------|
| Camera                     |                                                                                                                                           | Audio                     |                                                                                                         |
| Models                     | MB-200Ap Board Lens, USB for 3G, IR LED, PoE                                                                                              | Audio Streaming           | 2-way Audio Support                                                                                     |
|                            | WMB-200Ap Board Lens, WiFi, IR LED                                                                                                        | Audio Compression         | n G.711, AMR (8 kHz, Mono, PCM)                                                                         |
| Hardware System            | CPU: 533 MHz<br>Flash: 32M<br>RAM: 256M DDR                                                                                               | Audio<br>Input/ Output    | Built-in MIC & Speaker                                                                                  |
|                            |                                                                                                                                           | General                   |                                                                                                         |
| Image Sensor               | Sensor Type : 1/2.5" CMOS Sensor<br>Sensor Resolution : 1920x1080 pixel                                                                   | Communication             | Ethernet: one 10/100Mbps RJ-45<br>Supported Protocols: TCP/IP, UDP, ICMP,                               |
| Minimum<br>Illumination    | 0 lux (IR ON, B/W)/ 2 lux (F1.6, Color)                                                                                                   |                           | DHCP, NTP, DNS, DDNS, SMTP, FTP, HTTP, Samba, PPPoE, UPnP, RTP, RTSP, RTCP, IPv6                        |
| IR Illuminators            | Built -in IR Illuminators, effective up to 15 meters IR LED: 30pcs IR wavelength: 850nm                                                   | Interface &<br>Buttons    | Built-in Microphone & Speaker<br>Ethernet RJ45 Socket<br>Power Connector<br>DIDO Terminal I/O Connector |
| Lens                       | Lens Type: Board Lens Focal Length: f= 4 mm Iris: F1.6 View Angle(Normal Mode): (H): 62°/ (V): 34°/ (D): 71° View Angle(Ultra Wide Mode): |                           | Reset Button WPS Button (WMB-200Ap) Privacy Button Micro SD/SDHC slot USB Port for 3G/4G (MB-200Ap)     |
|                            | (H): 86°/ (V): 46°/ (D): 80°                                                                                                              | Day & Night<br>Support    | Mechanical ICR , triggered by sensor                                                                    |
| Video                      |                                                                                                                                           | Power Input               | MB-200Ap: PoE 802.3af/ DC12V 1A                                                                         |
| Video Image<br>Compression | H.264 / MPEG4 / MJPEG                                                                                                                     |                           | WMB-200Ap : DC12V 1A                                                                                    |
| Video Setting              | Audio Exposure Control: Sport/ Normal/ Night Vision/ User Defined                                                                         | Max. Power<br>Consumption | MB-200Ap: 6.4 watts<br>WMB-200Ap: 6.8 watts                                                             |
|                            | Manual Exposure Control: 1/20000~1/5s<br>Manual Gain Control: 1X ~ 32X<br>Manual White Balance Control: 2000K~7000K                       | Environment               | Operating Temperature<br>0°C ~ 50°C (32°F ~122°F),<br>Operating Humidity :<br>10% ~ 80%                 |
| S/N Ratio                  | 38.1 dB                                                                                                                                   | Dimension                 | 163 (L) X163 (W) X 125 (H) mm                                                                           |
| Image Resolution           | 2M (Full HD): 1920x1080 @ 30fps                                                                                                           | Dimension                 |                                                                                                         |
|                            | 1M (HDTV): 1280x720 @ 30fps                                                                                                               | Weight                    | MB-200Ap: 470g<br>WMB-200Ap: 477g                                                                       |
| <b>Events and Al</b>       | arm Management                                                                                                                            | Certification             | FCC, CE                                                                                                 |
| Events                     | Motion Detection/ Schedule/ Audio Detection/<br>Digital Input                                                                             | Warranty                  | Limited 2-year warranty                                                                                 |
| Alarm                      | Stream/Snapshot to FTP/Email/Samba/SD-Card HTTP/Email Notification/ Digital Output                                                        |                           |                                                                                                         |