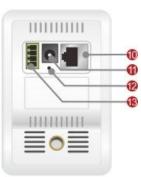

#### **Photo Indication & Dimension Diagram**

Light Sensor

Illumination LED

Built-in Microphone

Speaker

Privacy LED

WPS LED (\*) FW Upgrade LED

Wireless LED (\*) Fthernet I FD

Power LED

Ethernet RJ45 Socket

Power Connector

Reset Button

DIDO Terminal I/O Connector

WPS Button (\*)

Privacy Button

Micro SD/SDHC slot