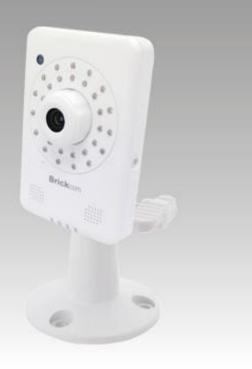

# **Brick**com

## 2 Megapixel **Mini Box Network Camera**

### MB-200A Series

### HDTV 1080p/720p • WiFi/3G/4G Wireless Connection • PoE

- Most Intelligent, Compact and Affordable 2M Camera
- HDTV Quality (Full HD 1080p @ 30fps Streaming)
- Removable IR-cut Filter Superior for Night Vision
- Intelligent Multi-Profile Sensor Management for Different Environment
- Support 802.11a/b/g/n Dual Band Wireless Connectivity
- WPS Supported for Easy Wireless Network Setup
- Support 3G/4G (WiMAX/LTE) Wireless Connectivity
- Edge Recording/ Micro SD slot
- PoE/ Two-way Audio/ Built-in Mic and Speaker/ DIDO/ Privacy button