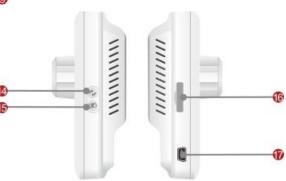

#### **Photo Indication & Dimension Diagram**

Light Sensor

Illumination LED

Built-in Microphone

Speaker

Privacy LED

WPS LED (\*) FW Upgrade LED

Wireless LED (\*) Fthernet I FD

Power LED

Ethernet RJ45 Socket

Power Connector

Reset Button

DIDO Terminal I/O Connector

WPS Button (\*)

Privacy Button

Micro SD/SDHC slot

**W** USB Port for 3G/4G (MB-200Ap)

(\*) WMB-200Ap

| 0                          |                                                                                                                                           | A 12 -                    |                                                                                                         |
|----------------------------|-------------------------------------------------------------------------------------------------------------------------------------------|---------------------------|---------------------------------------------------------------------------------------------------------|
| Camera                     |                                                                                                                                           | Audio                     |                                                                                                         |
| Models                     | MB-200Ap Board Lens, USB for 3G, IR LED, PoE                                                                                              | Audio Streaming           | 2-way Audio Support                                                                                     |
|                            | WMB-200Ap Board Lens, WiFi, IR LED                                                                                                        | Audio Compression         | n G.711, AMR (8 kHz, Mono, PCM)                                                                         |
| Hardware System            | CPU: 533 MHz<br>Flash: 32M<br>RAM: 256M DDR                                                                                               | Audio<br>Input/ Output    | Built-in MIC & Speaker                                                                                  |
|                            |                                                                                                                                           | General                   |                                                                                                         |
| Image Sensor               | Sensor Type : 1/2.5" CMOS Sensor<br>Sensor Resolution : 1920x1080 pixel                                                                   | Communication             | Ethernet: one 10/100Mbps RJ-45<br>Supported Protocols: TCP/IP, UDP, ICMP,                               |
| Minimum<br>Illumination    | 0 lux (IR ON, B/W)/ 2 lux (F1.6, Color)                                                                                                   |                           | DHCP, NTP, DNS, DDNS, SMTP, FTP, HTTP, Samba, PPPoE, UPnP, RTP, RTSP, RTCP, IPv6                        |
| IR Illuminators            | Built -in IR Illuminators, effective up to 15 meters IR LED: 30pcs IR wavelength: 850nm                                                   | Interface &<br>Buttons    | Built-in Microphone & Speaker<br>Ethernet RJ45 Socket<br>Power Connector<br>DIDO Terminal I/O Connector |
| Lens                       | Lens Type: Board Lens Focal Length: f= 4 mm Iris: F1.6 View Angle(Normal Mode): (H): 62°/ (V): 34°/ (D): 71° View Angle(Ultra Wide Mode): |                           | Reset Button WPS Button (WMB-200Ap) Privacy Button Micro SD/SDHC slot USB Port for 3G/4G (MB-200Ap)     |
|                            | (H): 86°/ (V): 46°/ (D): 80°                                                                                                              | Day & Night<br>Support    | Mechanical ICR , triggered by sensor                                                                    |
| Video                      |                                                                                                                                           | Power Input               | MB-200Ap: PoE 802.3af/ DC12V 1A                                                                         |
| Video Image<br>Compression | H.264 / MPEG4 / MJPEG                                                                                                                     |                           | WMB-200Ap : DC12V 1A                                                                                    |
| Video Setting              | Audio Exposure Control: Sport/ Normal/ Night Vision/ User Defined                                                                         | Max. Power<br>Consumption | MB-200Ap: 6.4 watts<br>WMB-200Ap: 6.8 watts                                                             |
|                            | Manual Exposure Control: 1/20000~1/5s<br>Manual Gain Control: 1X ~ 32X<br>Manual White Balance Control: 2000K~7000K                       | Environment               | Operating Temperature<br>0°C ~ 50°C (32°F ~122°F),<br>Operating Humidity :<br>10% ~ 80%                 |
| S/N Ratio                  | 38.1 dB                                                                                                                                   | Dimension                 | 163 (L) X163 (W) X 125 (H) mm                                                                           |
| Image Resolution           | 2M (Full HD): 1920x1080 @ 30fps                                                                                                           | Dimension                 |                                                                                                         |
|                            | 1M (HDTV): 1280x720 @ 30fps                                                                                                               | Weight                    | MB-200Ap: 470g<br>WMB-200Ap: 477g                                                                       |
| <b>Events and Al</b>       | arm Management                                                                                                                            | Certification             | FCC, CE                                                                                                 |
| Events                     | Motion Detection/ Schedule/ Audio Detection/<br>Digital Input                                                                             | Warranty                  | Limited 2-year warranty                                                                                 |
| Alarm                      | Stream/Snapshot to FTP/Email/Samba/SD-Card HTTP/Email Notification/ Digital Output                                                        |                           |                                                                                                         |