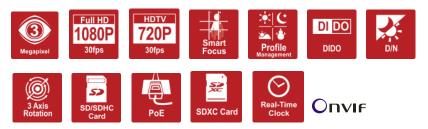

#### HDTV 1080p/720p •3M/2M/1.3M Resolution Supported

- 3 Megapixel High Resolution Indoor Fixed Dome Camera
- SmartFocus<sup>®</sup> to Ease the Zoom and Focus Adjustment Remotely (\*) \*The feature is for FD-300Ap/FD-300ApV5\*
- FocusEasy™ to Ease the Focus Adjustment via the Buzzer for notification (\*) \*The feature is for FD-302ApV5 \*
- HDTV Quality (Full HD 1080p @ 25fps Streaming)
- Motorized Lens /Vari-Focal Lens for Variable Needs
- MPEG-4, MJPEG and H.264 Triple Codec Compression
- Intelligent Multi-Profile Sensor Management<sup>®</sup> for Different Environments
- Removable IR-cut Filter /Auto Light Sensor for Day and Night
- 1 DI/DO for External Alarm and Sensor Device
- 3 Axis design
- Two-way Audio/Built-in SD/SDHC/SDXC Memory Card Slot for Local Storage
- Power over Ethernet/DC 12V/AC 24V Support