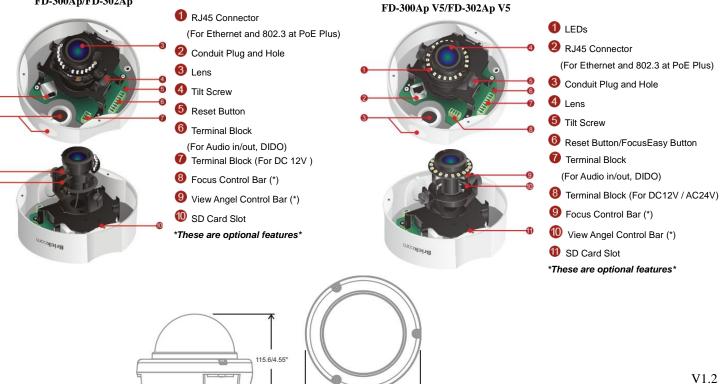

### **FD-300A Series**

**Photo Indication & Dimension Diagram** 

FD-300Ap/FD-302Ap

149.95/5.9

| Camera                   |                                                                                                                                                                                                                                                                                                                                                                                                                                                                         |
|--------------------------|-------------------------------------------------------------------------------------------------------------------------------------------------------------------------------------------------------------------------------------------------------------------------------------------------------------------------------------------------------------------------------------------------------------------------------------------------------------------------|
| Models                   | FD-300Ap /FD-300Ap V5 3M, Motorized Lens,<br>Smart Focus<br>FD-302Ap 3M, Vari-Focal Lens<br>FD-302Ap V5 3M, Vari-Focal Lens, Focuseasy                                                                                                                                                                                                                                                                                                                                  |
| Hardware System          | CPU: 533 MHz<br>Flash: 32M<br>RAM: 256M DDR                                                                                                                                                                                                                                                                                                                                                                                                                             |
| Image Sensor             | Sensor Type : 1/2.5" CMOS Sensor<br>Sensor Resolution : 2048x1536 pixel                                                                                                                                                                                                                                                                                                                                                                                                 |
| Minimum<br>Illumination  | FD-300Ap<br>0 lux (IR ON, B/W)<br>0.008 lux (IR OFF, B/W)<br>0.01 lux (F1.4, Color)<br>FD-302Ap/FD-300Ap V5/FD-302Ap V5<br>0 lux (IR ON, B/W)<br>0.01 lux (IR OFF, B/W)<br>0.02 lux (F1.4, Color)                                                                                                                                                                                                                                                                       |
| IR Illuminators          | FD-300Ap / FD-302Ap<br>Built -in IR Illuminators, effective up to 10 meters<br>IR LED: 12pcs<br>IR wavelength: 850nm<br>FD-300Ap V5/ FD-302Ap V5<br>Built -in IR Illuminators, effective up to 25 meters<br>IR LED: 20pcs<br>IR wavelength: 850nm                                                                                                                                                                                                                       |
| Lens                     | Lens Type: Board Lens<br>F No.: 1.4<br>FD-300Ap<br>Focal Length: f= 3mm(W)~10.5mm(T)<br>View Angle(Normal Mode):<br>(H): 75°~26°/ (V): 56°~20°/ (D):93°~32°<br>View Angle(Ultra Wide Mode):<br>(H): 110°~35°/ (V): 73°~28°/ (D):133°~44°<br>FD-302Ap/FD-300Ap V5/FD-302Ap V5<br>Focal Length: f= 3.3mm(W)~10.5mm(T)<br>View Angle(Normal Mode):<br>(H): 70°~26°/ (V): 51°~20°/ (D):88°~32°<br>View Angle(Ultra Wide Mode):<br>(H): 107°~33°/ (V): 77°~22°/ (D):114°~41° |
| Day & Night ICR          | Triggered by Light sensor, Scheduling,<br>Digital Input                                                                                                                                                                                                                                                                                                                                                                                                                 |
| Local Storage            | Built-in SD/SDHC/SDXC Max.64G Memory<br>Card Slot                                                                                                                                                                                                                                                                                                                                                                                                                       |
| Video                    |                                                                                                                                                                                                                                                                                                                                                                                                                                                                         |
| Compression<br>Streaming | H.264 / MPEG4 / MJPEG<br>Simultaneous multiple streams                                                                                                                                                                                                                                                                                                                                                                                                                  |
| Video Setting            | Multi-Profile Image Management:<br>Day/ Night/ Sunset/ User 1/ User 2<br>Auto Exposure Control<br>Manual Exposure Control: 1/20000~1/5s<br>Manual Gain Control: 1X ~ 32X<br>Manual White Balance Control: 2000K~7000K                                                                                                                                                                                                                                                   |
| S/N Ratio                | 38.1 dB                                                                                                                                                                                                                                                                                                                                                                                                                                                                 |
| Image Resolution         | 3M : 2048x1536 @ 18fps<br>2M (Full HD): 1920x1080 @ 30fps<br>1M: 1280x720 @ 30fps                                                                                                                                                                                                                                                                                                                                                                                       |