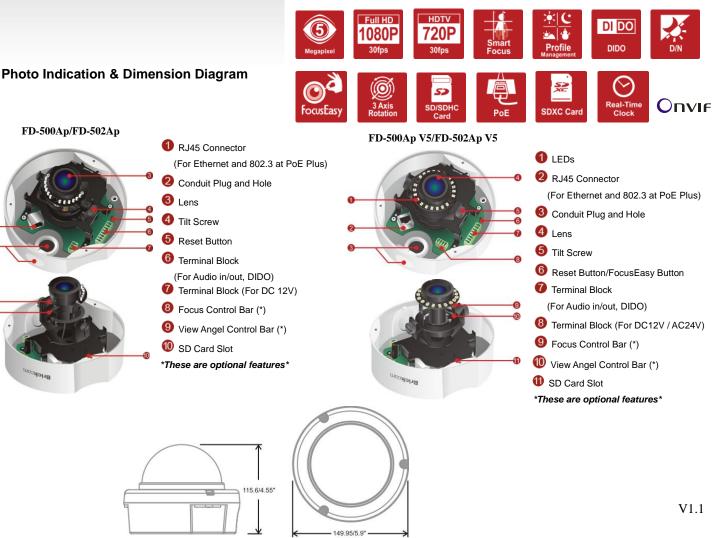

| Camera                   |                                                                                                                                                                                                                                                                                       |
|--------------------------|---------------------------------------------------------------------------------------------------------------------------------------------------------------------------------------------------------------------------------------------------------------------------------------|
| Models                   | FD-500Ap/FD-500Ap V5 5M, Motorized Lens,<br>SmartFocus®<br>FD-502Ap 5M, Vari-Focal Lens<br>FD-502Ap V5 5M, Vari-Focal Lens, FocusEasy™                                                                                                                                                |
| Hardware System          | CPU: 533 MHz<br>Flash: 32M<br>RAM: 256M DDR                                                                                                                                                                                                                                           |
| Image Sensor             | Sensor Type : 1/2.5" CMOS Sensor<br>Sensor Resolution : 2592 x 1944 pixel                                                                                                                                                                                                             |
| Minimum<br>Illumination  | FD-500Ap<br>0 lux(IR ON,B/W)<br>0.008 lux (IR OFF, B/W)<br>0.01 lux (F1.4, Color)<br>FD-502Ap/FD-500Ap V5/FD-502Ap V5<br>0 lux(IR ON,B/W)<br>0.01 lux (IR OFF, B/W)<br>0.02 lux (F1.4, Color)                                                                                         |
| IR Illuminators          | FD-500Ap/FD-502Ap<br>Built -in IR Illuminators, effective up to 10 meters<br>IR LED: 12pcs<br>IR wavelength: 850nm<br>FD-500Ap V5/FD-502Ap V5<br>Built -in IR Illuminators, effective up to 25 meters<br>IR LED: 20pcs<br>IR wavelength: 850nm                                        |
| Lens                     | Lens Type: Board Lens<br>F No.: 1.4<br>FD-500Ap<br>Focal Length: f= 3mm(W)~10.5mm(T)<br>View Angle:<br>(H): 95°~33°/ (V): 70°~25°/ (D):120°~41°<br>FD-502Ap/FD-500Ap V5/FD-502Ap V5<br>Focal Length: f= 3.3mm(W)~10.5mm(T)<br>View Angle:<br>(H): 90°~33°/ (V): 65°~25°/ (D):115°~41° |
| Day & Night ICR          | Triggered by Light sensor, Scheduling,<br>Digital Input                                                                                                                                                                                                                               |
| Local Storage            | Built-in SD/SDHC/SDXC Max.64G Memory Card<br>Slot                                                                                                                                                                                                                                     |
| Video                    |                                                                                                                                                                                                                                                                                       |
| Compression<br>Streaming | H.264 / MPEG4 / MJPEG<br>Simultaneous multiple streams                                                                                                                                                                                                                                |
| Video Setting            | Multi-Profile Image Management:<br>Day/ Night/ Sunset/ User 1/ User 2<br>Auto Exposure Control<br>Manual Exposure Control: 1/20000~1/5s<br>Manual Gain Control: 1X ~ 32X<br>Manual White Balance Control: 2000K~7000K                                                                 |
| S/N Ratio                | 38.1 dB                                                                                                                                                                                                                                                                               |
| Image Resolution         | 5M : 2592x1944 @ 10fps<br>(5M supports MJPEG only)<br>4M : 2304x1728 @ 15fps<br>3M : 2048x1536 @ 18fps<br>2M (Full HD): 1920x1080 @ 30fps<br>1M: 1280x720 @ 30fps                                                                                                                     |

| Events and                                      | Alarm Management                                                                                                                                                                                                          |  |
|-------------------------------------------------|---------------------------------------------------------------------------------------------------------------------------------------------------------------------------------------------------------------------------|--|
| Events                                          | Motion Detection/ Schedule/ Audio Detection/<br>Digital Input/ Temperature Alarm(*)/ Auto Focus<br>Shift for Day & Night(**)<br>*FD-500Ap V5/FD-502Ap V5 Only<br>**FD-500Ap V5 Only                                       |  |
| Alarm                                           | Stream/Snapshot to FTP/Email/Samba/SD-Card<br>HTTP/Email Notification/ Digital Output                                                                                                                                     |  |
| Audio                                           |                                                                                                                                                                                                                           |  |
| Audio Streaming                                 | 2-way Audio Support                                                                                                                                                                                                       |  |
| Audio Compression G.711, AMR (8 kHz, Mono, PCM) |                                                                                                                                                                                                                           |  |
| Audio<br>Input/ Output                          | Line In/ Out                                                                                                                                                                                                              |  |
| General                                         |                                                                                                                                                                                                                           |  |
| Communication                                   | Ethernet : one 10/100Mbps RJ-45<br>Supported Protocols : TCP/IP, UDP, ICMP,<br>DHCP, NTP, DNS, DDNS, SMTP, FTP, HTTP,<br>Samba, PPPoE, UPnP, RTP, RTSP, RTCP, IPv6                                                        |  |
| Power Input/<br>Operating<br>Temperature        | 0°C ~ 50°C (32°F ~122°F)<br>FD-500Ap/FD-502Ap<br>PoE 802.3 af/ DC12V 1A<br>FD-500Ap V5<br>PoE 802.3 af/ DC12V 1.5A/AC 24V<br>FD-502Ap V5<br>PoE 802.3 af/ DC12V 1A/AC 24V                                                 |  |
| Max. Power<br>Consumption                       | DC12V 1A<br>FD-500Ap:10 Watts / FD-502Ap: 8 Watts<br>DC12V 1.5A/AC 24V<br>FD-500Ap V5:12.5 Watts<br>DC12V 1A/AC 24V                                                                                                       |  |
|                                                 | FD-502Ap V5:10.5 Watts<br>802.3 af POE<br>FD-500Ap: 12.5 Watts / FD-502Ap: 10 Watts<br>FD-500Ap V5: 15 Watts / FD-502Ap V5: 12.5<br>Watts                                                                                 |  |
| Environment                                     | Operating Humidity : 10% ~ 80%                                                                                                                                                                                            |  |
| Dimension                                       | 115.6(D) X 149.95 (H) mm                                                                                                                                                                                                  |  |
| Weight                                          | 509g/1.13lb                                                                                                                                                                                                               |  |
| Certification                                   | FCC, CE                                                                                                                                                                                                                   |  |
| Viewing System<br>Requirements                  | OS: Microsoft Windows 8/7/Vista/XP/2000<br>Browser: Mozilla Firebox, Internet Explorer 7/8<br>or above, Safari, Google Chrome<br>Cell Phone: 3GPP player<br>Real Player: 10.5 or above<br>Quick Time: 6.6 or above<br>VLC |  |
| Warranty                                        | Limited 2-year warranty                                                                                                                                                                                                   |  |