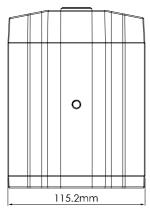

### **SPECIFICATIONS (CONTINUED...)**

|                                   | AVI203                                                                                                                                                                                                                                                             |  |  |
|-----------------------------------|--------------------------------------------------------------------------------------------------------------------------------------------------------------------------------------------------------------------------------------------------------------------|--|--|
| Camera                            |                                                                                                                                                                                                                                                                    |  |  |
| Image Sensor                      | 1/3" CCD image sensor                                                                                                                                                                                                                                              |  |  |
| Pixels                            | NTSC: 512(H) x 492(V) / PAL: 512(H) x 582(V)                                                                                                                                                                                                                       |  |  |
| Lens                              | f4.6mm                                                                                                                                                                                                                                                             |  |  |
| F-number                          | F1.9                                                                                                                                                                                                                                                               |  |  |
| Viewing Angle                     | 60°                                                                                                                                                                                                                                                                |  |  |
| Shutter Speed                     | 1 / 60 (1/50) to 1 / 100,000 sec.                                                                                                                                                                                                                                  |  |  |
| IR LED                            | YES                                                                                                                                                                                                                                                                |  |  |
| Min Illumination                  | 0 Lux (11m IR ON)                                                                                                                                                                                                                                                  |  |  |
| Video Output                      | 1.0 Vp-p. 75Ω                                                                                                                                                                                                                                                      |  |  |
| BLC                               | AUTO                                                                                                                                                                                                                                                               |  |  |
| White Balance                     | ATW                                                                                                                                                                                                                                                                |  |  |
| Others                            |                                                                                                                                                                                                                                                                    |  |  |
| Remote Control                    | YES                                                                                                                                                                                                                                                                |  |  |
| Motion Detection                  | YES                                                                                                                                                                                                                                                                |  |  |
| Alarm and event Notification      | Image upload over FTP and Email                                                                                                                                                                                                                                    |  |  |
| General I/O                       | Alarm in x1                                                                                                                                                                                                                                                        |  |  |
| Power                             | 12VDC, 1A                                                                                                                                                                                                                                                          |  |  |
| Operating Temperature             | <b>0~40</b> °C                                                                                                                                                                                                                                                     |  |  |
| Humidity                          | 85%                                                                                                                                                                                                                                                                |  |  |
| Minimum Web Browsing Requirements | <ul> <li>Pentium 4 CPU 1.3 GHz or higher, or equivalent AMD</li> <li>256 MB RAM</li> <li>AGP graphics card, Direct Draw, 32MB RAM</li> <li>Windows Vista, XP, Windows 2000 Server, ME, 98, DirectX 9.0 or later</li> <li>Internet Explorer 6.x or later</li> </ul> |  |  |
| Dimension (mm)**                  | 152.5(L) x 115.2(W) x 40.2(H) (6.00" x 4.54" x 1.58")                                                                                                                                                                                                              |  |  |
| Shipping Weight                   | 812g (1.79 lbs) including mounting bracket and power supply                                                                                                                                                                                                        |  |  |
| In/Out Door Use                   | Indoor                                                                                                                                                                                                                                                             |  |  |

\* The specifications are subject to change without notice. \*\* Dimensional tolerance: (± 5mm)

#### Dimensions: 152.5 (L) x 115.2 (W) x 40.2 (H) mm •