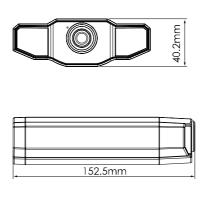

### **SPECIFICATIONS (CONTINUED...)**

|                                   | AVI203                                                                                                                                                                                                                                                             |  |  |
|-----------------------------------|--------------------------------------------------------------------------------------------------------------------------------------------------------------------------------------------------------------------------------------------------------------------|--|--|
| Camera                            |                                                                                                                                                                                                                                                                    |  |  |
| Image Sensor                      | 1/3" CCD image sensor                                                                                                                                                                                                                                              |  |  |
| Pixels                            | NTSC: 512(H) x 492(V) / PAL: 512(H) x 582(V)                                                                                                                                                                                                                       |  |  |
| Lens                              | f4.6mm                                                                                                                                                                                                                                                             |  |  |
| F-number                          | F1.9                                                                                                                                                                                                                                                               |  |  |
| Viewing Angle                     | 60°                                                                                                                                                                                                                                                                |  |  |
| Shutter Speed                     | 1 / 60 (1/50) to 1 / 100,000 sec.                                                                                                                                                                                                                                  |  |  |
| IR LED                            | YES                                                                                                                                                                                                                                                                |  |  |
| Min Illumination                  | 0 Lux (11m IR ON)                                                                                                                                                                                                                                                  |  |  |
| Video Output                      | 1.0 Vp-p. 75Ω                                                                                                                                                                                                                                                      |  |  |
| BLC                               | AUTO                                                                                                                                                                                                                                                               |  |  |
| White Balance                     | ATW                                                                                                                                                                                                                                                                |  |  |
| Others                            |                                                                                                                                                                                                                                                                    |  |  |
| Remote Control                    | YES                                                                                                                                                                                                                                                                |  |  |
| Motion Detection                  | YES                                                                                                                                                                                                                                                                |  |  |
| Alarm and event Notification      | Image upload over FTP and Email                                                                                                                                                                                                                                    |  |  |
| General I/O                       | Alarm in x1                                                                                                                                                                                                                                                        |  |  |
| Power                             | 12VDC, 1A                                                                                                                                                                                                                                                          |  |  |
| Operating Temperature             | <b>0~40</b> °C                                                                                                                                                                                                                                                     |  |  |
| Humidity                          | 85%                                                                                                                                                                                                                                                                |  |  |
| Minimum Web Browsing Requirements | <ul> <li>Pentium 4 CPU 1.3 GHz or higher, or equivalent AMD</li> <li>256 MB RAM</li> <li>AGP graphics card, Direct Draw, 32MB RAM</li> <li>Windows Vista, XP, Windows 2000 Server, ME, 98, DirectX 9.0 or later</li> <li>Internet Explorer 6.x or later</li> </ul> |  |  |
| Dimension (mm)**                  | 152.5(L) x 115.2(W) x 40.2(H) (6.00" x 4.54" x 1.58")                                                                                                                                                                                                              |  |  |
| Shipping Weight                   | 812g (1.79 lbs) including mounting bracket and power supply                                                                                                                                                                                                        |  |  |
| In/Out Door Use                   | Indoor                                                                                                                                                                                                                                                             |  |  |

\* The specifications are subject to change without notice. \*\* Dimensional tolerance: (± 5mm)

#### Dimensions: 152.5 (L) x 115.2 (W) x 40.2 (H) mm •