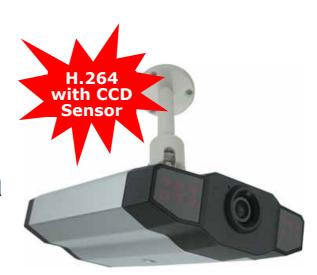

## AVI203

# **Network Camera**

### (Day & Night)

#### **FEATURES**

- Low-latency video streaming with H.264 compression format for sharp and clear images
- 1/3" CCD image sensor with high quality pictures
- Hybrid digital / analog video output
- Motion detection and alarm notification functions
- External microphone in / audio out for two-way voice communication
- Day & night functionality with Smart Light Control feature for clear and accurate image
- Complete IP surveillance system, such as the Central Management System (CMS) software, Network-Attached Storage (NAS), Network Video Recorder (NVR), etc.