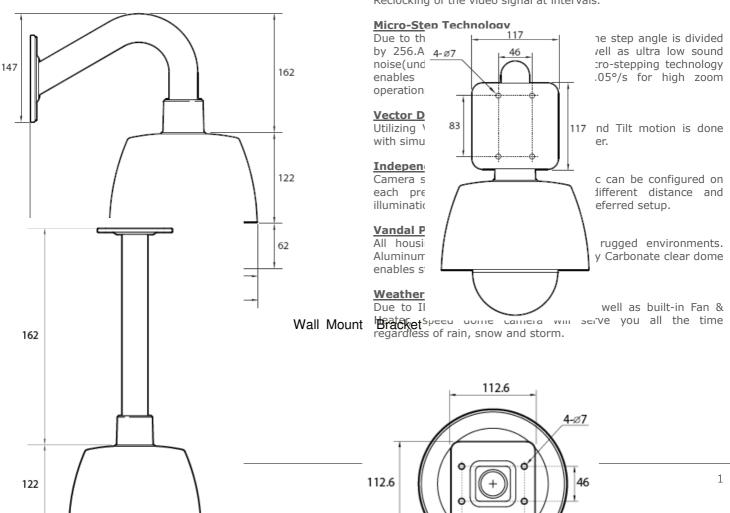

### • Dimension

| GENERAL         |                                                                  |  |
|-----------------|------------------------------------------------------------------|--|
| Sensor In/Out   | Built-in 1 Input/ 1 Output                                       |  |
| Video Out       | 1080/60i, 1080/50i, 720/60p, 720/50p                             |  |
| Communication   | RS-485                                                           |  |
| RS-485 Protocol | Auto(Pelco-D, Pelco-P, Samsung-E can be supported automatically) |  |
| OSD             | ON / OFF                                                         |  |
| POWER           | AC 24V / DC 12V<br>Heater Off : 15W<br>Heater On : 25W           |  |
| Approvals       | FCC, CE, IP66, ROHS                                              |  |
| Housing         | Vandal Proof Structure<br>Color: White Pearl                     |  |
| Material        | Body: Aluminum Die-casting<br>Clear Bubble: Polycarbonate        |  |
| Dimension       | Net (Ø×H): Ø200 x 205(H) mm                                      |  |
| Weight          | Net: 2.5 Kg, Package: 3.5 Kg                                     |  |
| Operating Temp. | -40°C ~ 50°C / 40°F ~ 122°F                                      |  |