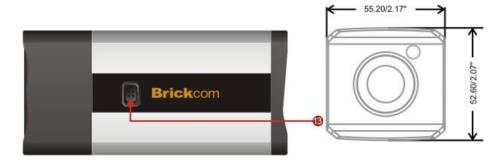

#### **Photo Indication & Dimension Diagram**

- Light Sensor
- CS Ring Screw Holding
- PAL/NTSC
- Reset button
- 6 Monitor
- 6 Power Connector (DC12V in)
- USB Port for 3G Dongle
- 8 DIDO Terminal I/O Connector
- Ethernet RJ45 Socket
- Micro SD/SDHC slot
- Microphone/Line In
- Audio Out
- Auto Iris Connector

| ession<br>ing | H.264 / MPEG4 / MJPEG<br>Simultaneous multiple streams                                                           |                           | External Audio Output Reset Button Micro SD/SDHC memory card slot TV out 3G USB Dongle |
|---------------|------------------------------------------------------------------------------------------------------------------|---------------------------|----------------------------------------------------------------------------------------|
| Setting       | Multi-Profile Sensor Management Day/ Night / Sunset/ User 1/ User 2 Auto Exposure / Gain / White Balance Control |                           |                                                                                        |
|               | Manual Exposure Control:1/20000~1/5s Manual Gain Control: 1X~32X Manual White Balance Control: 2000K~7000K       | Max. Power<br>Consumption | 6 watts                                                                                |
|               |                                                                                                                  | Environment               | Operating Temperature                                                                  |
| tio           | 38.1 dB                                                                                                          |                           | 0°C ~ 50°C (32°F ~122°F),<br>Operating Humidity :<br>10% ~ 80%                         |
| Resolution    | <b>2M</b> (Full HD): 1920x1080 @30fps<br><b>1M</b> (HDTV): 1280x720 @ 30fps                                      |                           |                                                                                        |
|               |                                                                                                                  | Dimension                 | 111 (L) X55.2 (W) X 52.6 (H) mm                                                        |
| ts and Ala    | arm Management                                                                                                   |                           | 202 04//4 14 1/ 2 72//                                                                 |
|               | Motion Detection                                                                                                 | Weight                    | 332g (Without Lens)/ 0.73lb                                                            |
|               | Schedule<br>Audio Detection                                                                                      | Certification             | FCC, CE                                                                                |
|               | Digital Input                                                                                                    | Warranty                  | Limited 2-year warranty                                                                |
|               | Stream/Snapshot to FTP/Email/Samba/SD-Card HTTP/Email Notification                                               |                           |                                                                                        |