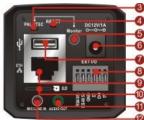

#### **Photo Indication & Dimension Diagram**

- Light Sensor
- CS Ring Screw Holding
- PAL/NTSC
- Reset button
- 6 Monitor
- 6 Power Connector (DC12V in)
- USB Port for 3G Dongle
- 8 DIDO Terminal I/O Connector
- Ethernet RJ45 Socket
- Micro SD/SDHC slot
- Microphone/Line In
- Audio Out
- Auto Iris Connector