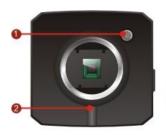

#### **Photo Indication & Dimension Diagram**

- Light Sensor
- CS Ring Screw Holding
- PAL/NTSC
- Reset button
- 6 Monitor
- 6 Power Connector (DC12V in)
- USB Port for 3G Dongle
- 8 DIDO Terminal I/O Connector
- Ethernet RJ45 Socket
- Micro SD/SDHC slot
- Microphone/Line In
- Audio Out
- Auto Iris Connector