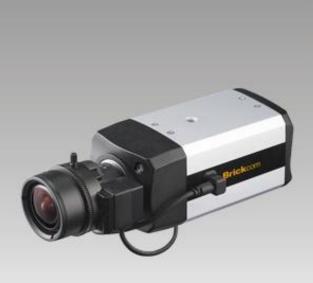

#### **Photo Indication & Dimension Diagram**

- Light Sensor
- CS Ring Screw Holding
- PAL/NTSC
- Reset button
- 6 Monitor
- 6 Power Connector (DC12V in)
- USB Port for 3G Dongle
- 8 DIDO Terminal I/O Connector
- Ethernet RJ45 Socket
- Micro SD/SDHC slot
- Microphone/Line In
- Audio Out
- Auto Iris Connector