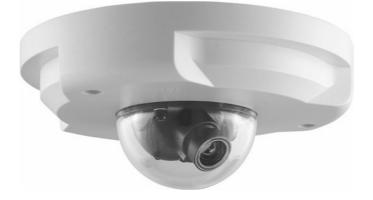

Dynacolor W1-A Full HD Real-Time Mini Fixed dome IP camera provides high definition video monitoring with superior sharp and clear images with exceptional details. W1-A delivers HDTV 1080P(1920\*1080) resolution at full-frame rates of up to 15fps Real-Time video and excellent color representation.

Dynacolor W1-Asupports Full HD 1080P / HD 720P real-time dual streaming including H.264, and MJPEG compression. In low lux environment the camera is capable of delivering clear image up to 0.1 lux and with the support of Power over Ethernet (IEEE 802.3af) the need of power outlets could be totally eliminated hence installation and cabling cost would be significantly reduced.