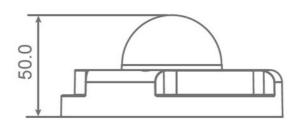

| Mechanical              |                                    |                                       |  |  |  |
|-------------------------|------------------------------------|---------------------------------------|--|--|--|
| Lens Mounting           | M12 Board Lens                     |                                       |  |  |  |
| Connectors              | Ethernet                           | RJ-45                                 |  |  |  |
|                         | Micro SD*                          | microSDHC 32GB support                |  |  |  |
| General                 |                                    |                                       |  |  |  |
| Operating Temperature   | -10C ~ 5OC                         |                                       |  |  |  |
|                         |                                    | Humidity: 10% to 90%, No Condensation |  |  |  |
| Power Source            | PoE                                |                                       |  |  |  |
| Power Consumption(max.) | 3.8W                               |                                       |  |  |  |
| Regulatory              | CE, FCC, RoHS Compliant            |                                       |  |  |  |
| Dimension               | Ø 110 x 50 mm (Ø 4.3 x 2.0 Inches) |                                       |  |  |  |
| Weight                  | 80 g (0.40 lbs)                    |                                       |  |  |  |