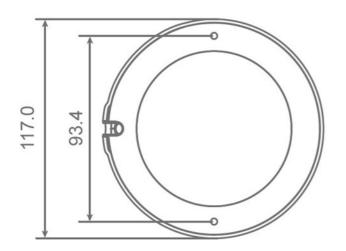

| Mechanical              |                                    |                                       |  |  |  |
|-------------------------|------------------------------------|---------------------------------------|--|--|--|
| Lens Mounting           | M12 Board Lens                     |                                       |  |  |  |
| Connectors              | Ethernet                           | RJ-45                                 |  |  |  |
|                         | Micro SD*                          | microSDHC 32GB support                |  |  |  |
| General                 |                                    |                                       |  |  |  |
| Operating Temperature   | -10C ~ 5OC                         |                                       |  |  |  |
|                         |                                    | Humidity: 10% to 90%, No Condensation |  |  |  |
| Power Source            | PoE                                |                                       |  |  |  |
| Power Consumption(max.) | 3.8W                               |                                       |  |  |  |
| Regulatory              | CE, FCC, RoHS Compliant            |                                       |  |  |  |
| Dimension               | Ø 110 x 50 mm (Ø 4.3 x 2.0 Inches) |                                       |  |  |  |
| Weight                  | 80 g (0.40 lbs)                    |                                       |  |  |  |