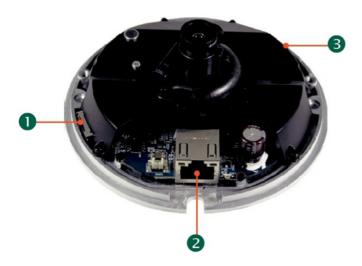

- 1. MicroSD slot
- 2. RJ45 connector
- 3. Reset button

Unit: (mm)

| Item                 |                                                                                        | W1-A                                                                  |                                             |  |  |  |
|----------------------|----------------------------------------------------------------------------------------|-----------------------------------------------------------------------|---------------------------------------------|--|--|--|
| Camera               |                                                                                        |                                                                       |                                             |  |  |  |
| Image Sensor         |                                                                                        |                                                                       | 1/2.7" Progressive CMOS                     |  |  |  |
| Effective Pixels     |                                                                                        |                                                                       | 1920(H) x 1080(V)                           |  |  |  |
| Minimum Illumination |                                                                                        |                                                                       | 0.1 lux @ F 1.6                             |  |  |  |
| Shutter Speed        |                                                                                        |                                                                       | 1~ 1/10000 sec.                             |  |  |  |
| White Balance        |                                                                                        |                                                                       | Manual / AWB / ATW                          |  |  |  |
| Lens                 | •                                                                                      |                                                                       |                                             |  |  |  |
| Lens Type            |                                                                                        |                                                                       | F1.5 / 4.0 mm Fixed Lens                    |  |  |  |
| FOV                  | 78° (f 4.0 mm )                                                                        |                                                                       |                                             |  |  |  |
| Operation            |                                                                                        |                                                                       |                                             |  |  |  |
| Video Compression    |                                                                                        |                                                                       | H.264 / MJPEG                               |  |  |  |
| Video Streaming      |                                                                                        | Quad Stream                                                           |                                             |  |  |  |
| Resolution           | H.264                                                                                  |                                                                       |                                             |  |  |  |
|                      | MJPEG                                                                                  |                                                                       | Full HD 1080p/HD 720p/SXGA/D1/ VGA/QVGA/CIF |  |  |  |
| Frame Rate           | I                                                                                      | Full HD 1080p 15 fps/ HD 720p/SXGA/D1/ VGA/QVGA/CIF 30 fps            |                                             |  |  |  |
|                      | Brightness                                                                             | 5                                                                     | Manual                                      |  |  |  |
|                      | Exposure                                                                               |                                                                       | Auto / Manual                               |  |  |  |
|                      | Sharpness                                                                              | ;                                                                     | Manual                                      |  |  |  |
|                      | Contrast                                                                               |                                                                       | Manual                                      |  |  |  |
|                      | White Balance                                                                          |                                                                       | Auto / Manual                               |  |  |  |
|                      | Saturation                                                                             |                                                                       | Manual                                      |  |  |  |
| Image Setting        | Hue                                                                                    |                                                                       | Manual                                      |  |  |  |
|                      | Digital Zoom                                                                           |                                                                       | Support                                     |  |  |  |
|                      | WDR                                                                                    |                                                                       | On/Off                                      |  |  |  |
|                      | 3D Noise eduction                                                                      |                                                                       | On/Off                                      |  |  |  |
|                      | Motion detection                                                                       |                                                                       | On/Off                                      |  |  |  |
|                      | Privacy Mask                                                                           |                                                                       | On/Off                                      |  |  |  |
|                      | Privacy Mask Type                                                                      |                                                                       | Color                                       |  |  |  |
| A 1' ¥               | On-way A                                                                               | udio*                                                                 | Mic in                                      |  |  |  |
| Audio*               | Compression                                                                            |                                                                       | G.711/G.726                                 |  |  |  |
| Event Notification   |                                                                                        | HTTP, FTP, SMTP                                                       |                                             |  |  |  |
| Multiple Languages   |                                                                                        | English, French, German, Italian, Korean, Simplified Chinese, Russian |                                             |  |  |  |
| Network              |                                                                                        |                                                                       |                                             |  |  |  |
| Interface            | 10/100Mbps Ethernet (RJ-45)                                                            |                                                                       |                                             |  |  |  |
| Protocol             | IPv4/v6, TCP/IP, UDP, RTP, RTSP, HTTP, HTTPS, ICMP, FTP,SMTP, DHCP, PPPoE, UPnP, IGMP, |                                                                       |                                             |  |  |  |
|                      | SNMP, QoS, ONVIF                                                                       |                                                                       |                                             |  |  |  |
| Password Levels      | User and Administrator                                                                 |                                                                       |                                             |  |  |  |
| Security             | HTTPS, IP Filter, IEEE 802.1X                                                          |                                                                       |                                             |  |  |  |
| Internet Browser     | Internet Explorer (6.0+), Chrome, Firefox, Safari                                      |                                                                       |                                             |  |  |  |
| User Account         | 20                                                                                     |                                                                       |                                             |  |  |  |