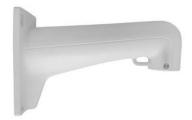

|
|                   | Dimensions                                    | Ф245 ×399mm (Ф9.65" ×15.71" ) (Outdoor)                                                                      |
|                   | Weight (approx.)                              | 5.5kg(12.13lbs)                                                                                              |
|                   | Mount Option (only suitable for outdoor dome) | Long-arm wall mount: DS-1601ZJ; Pendent mount: DS-1661ZJ(20cm) or DS-1662ZJ(50cm);  Ceiling mount: DS-1663ZJ |



## **Dimensions**



# **Order models**

- DS-2AE7154-A, PAL, AC24V, outdoor
- DS-2AE7154N-A, NTSC, AC24V, outdoor
- DS-2AE7154-D, PAL, DC12V, outdoor
- DS-2AE7154N-D, NTSC, DC12V, outdoor

# Accessories



DS-1601ZJ Long-arm wall mount bracket