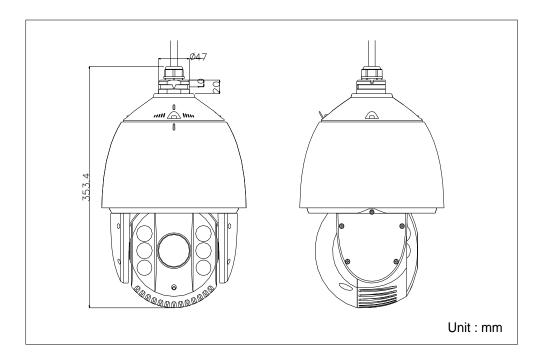

## **Dimensions**

| <u>sy Hikvisi</u> | on Digital Technology                         |                                                                                                              |
|-------------------|-----------------------------------------------|--------------------------------------------------------------------------------------------------------------|
| Pan and<br>Tilt   | Pan Range                                     | Pan Manual Speed: 0.1°-160°/s,                                                                               |
|                   | Pan Speed                                     | Pan Preset Speed: 240°/s                                                                                     |
|                   | Tilt Range                                    | -15°-90° (Auto Flip )                                                                                        |
|                   | Tilt Speed                                    | Tilt Manual Speed: 0.1°-120°/s,                                                                              |
|                   |                                               | Tilt Preset Speed: 200°/s                                                                                    |
|                   | Proportional Zoom                             | Rotation speed can be adjusted automatically according to zoom multiples                                     |
|                   | Number of Preset                              | 256                                                                                                          |
|                   | Patrol                                        | 8 patrols, up to 32 presets per patrol                                                                       |
|                   | Pattern                                       | 4 patterns, with the total recording time not less than 10 minutes                                           |
|                   | Power-off Memory                              | Support                                                                                                      |
|                   | Park Action                                   | Preset / Patrol / Pattern / Pan / Tilt / Auto / Random / Frame / Panorama scan                               |
|                   | PTZ Position Display                          | On / Off                                                                                                     |
|                   | Compass                                       | Support , the north can be set                                                                               |
|                   | Scheduled Task                                | Preset / Patrol / Pattern / Pan / Tilt / Auto / Random / Frame / Panorama scan                               |
| Infrared          | IR Range                                      | 100m                                                                                                         |
|                   | IR irradiation angle                          | Automatically adjusted, depending on the zoom ratio                                                          |
| Input/<br>Output  | Monitor Output                                | 1.0V[p-p] / 75Ω, PAL or NTSC composite, BNC                                                                  |
| General           | Menu Language                                 | English/Chinese                                                                                              |
|                   | RS-485 Protocols                              | HIKVISION, Pelco-P, Pelco-D, self-adaptive                                                                   |
|                   | Power                                         | 24 VAC(-A model); 12 VDC(-D model)                                                                           |
|                   |                                               | Max.30W(IR LED On, Heater On)                                                                                |
|                   |                                               | Max.24W(IR LED On)                                                                                           |
|                   |                                               | Max.15W(IR LED Off, Heater Off)                                                                              |
|                   | Working Temperature /                         | -30 $^{\circ}$ C-65 $^{\circ}$ C(-22 $^{\circ}$ F -149 $^{\circ}$ F)(outdoor dome)                           |
|                   | Humidity                                      | 90% or less                                                                                                  |
|                   | Protection Level                              | IP66 standard (outdoor dome)                                                                                 |
|                   |                                               | TVS 4,000V lightning protection, surge protection and voltage transient protection                           |
|                   | Mounting                                      | Various mounting modes optional                                                                              |
|                   | Dimensions                                    | Ф245 ×399mm (Ф9.65" ×15.71" ) (Outdoor)                                                                      |
|                   | Weight (approx.)                              | 5.5kg(12.13lbs)                                                                                              |
|                   | Mount Option (only suitable for outdoor dome) | Long-arm wall mount: DS-1601ZJ; Pendent mount: DS-1661ZJ(20cm) or DS-1662ZJ(50cm);  Ceiling mount: DS-1663ZJ |