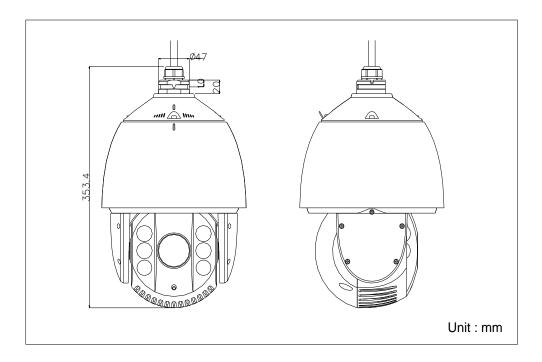

|
|                  | Mounting                                      | Various mounting modes optional                                                                                       |
|                  | Dimensions                                    | Ф245 ×399mm (Ф9.65" ×15.71" ) (Outdoor)                                                                               |
|                  | Weight (approx.)                              | 5.5kg(12.13lbs)                                                                                                       |
|                  | Mount Option (only suitable for outdoor dome) | Long-arm wall mount: DS-1601ZJ; Pendent mount: DS-1661ZJ(20cm) or DS-1662ZJ(50cm);  Ceiling mount: DS-1663ZJ          |



## **Dimensions**



# **Order models**

- DS-2AE7164-A, PAL, AC24V, outdoor
- DS-2AE7164N-A, NTSC, AC24V, outdoor
- DS-2AE7164-D, PAL, DC12V, outdoor
- DS-2AE7164N-D, NTSC, DC212V, outdoor

# Accessories



DS-1601ZJ Long-arm wall mount bracket