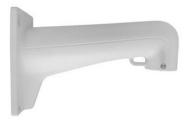

|
|                  | Dimensions                                    | Ф245 ×399mm (Ф9.65" ×15.71" ) (Outdoor)                                                                               |
|                  | Weight (approx.)                              | 5.5kg(12.13lbs)                                                                                                       |
|                  | Mount Option (only suitable for outdoor dome) | Long-arm wall mount: DS-1601ZJ; Pendent mount: DS-1661ZJ(20cm) or DS-1662ZJ(50cm);  Ceiling mount: DS-1663ZJ          |



## **Dimensions**



# **Order models**

- DS-2AE7164-A, PAL, AC24V, outdoor
- DS-2AE7164N-A, NTSC, AC24V, outdoor
- DS-2AE7164-D, PAL, DC12V, outdoor
- DS-2AE7164N-D, NTSC, DC212V, outdoor

# Accessories



DS-1601ZJ Long-arm wall mount bracket