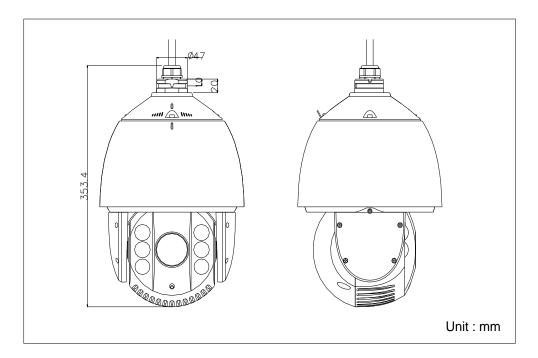

|
|                  | Mounting                                            | Various mounting modes optional                                                                                |
|                  | Dimensions                                          | Φ245 ×399mm (Φ9.65" ×15.71" ) (Outdoor)                                                                        |
|                  | Weight (approx.)                                    | 5.5kg(12.13lbs)                                                                                                |
|                  | Mount Option (only<br>suitable for outdoor<br>dome) | Long-arm wall mount: DS-1601ZJ; Pendent mount: DS-1661ZJ(20cm) or DS-1662ZJ(50cm);<br>Ceiling mount: DS-1663ZJ |



### Dimensions



## Order models

- DS-2AE7168-A, PAL, AC24V, outdoor
- DS-2AE7168N-A, NTSC, AC24V, outdoor
- DS-2AE7168-D, PAL, DC12V, outdoor
- DS-2AE7168N-D, NTSC, DC12V, outdoor

## Accessories



DS-1601ZJ Long-arm wall mount bracket