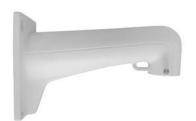

|
|                  | Dimensions                                          | Φ245 ×399mm (Φ9.65" ×15.71" ) (Outdoor)                                                                        |
|                  | Weight (approx.)                                    | 5.5kg(12.13lbs)                                                                                                |
|                  | Mount Option (only<br>suitable for outdoor<br>dome) | Long-arm wall mount: DS-1601ZJ; Pendent mount: DS-1661ZJ(20cm) or DS-1662ZJ(50cm);<br>Ceiling mount: DS-1663ZJ |



### Dimensions



## Order models

- DS-2AE7168-A, PAL, AC24V, outdoor
- DS-2AE7168N-A, NTSC, AC24V, outdoor
- DS-2AE7168-D, PAL, DC12V, outdoor
- DS-2AE7168N-D, NTSC, DC12V, outdoor

## Accessories



DS-1601ZJ Long-arm wall mount bracket