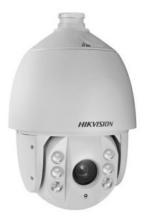

## DS-2AE7168 series

#### E Series Analog IR Speed Dome



# Key feature

#### IR function:

- 0 Lux minimum illumination
- Up to 100m IR distance
- IR light MTBF reaching up to 30,000 hours

#### System function:

- 1/4" high performance Sony CCD
- ±0.1° Preset Accuracy
- Self-adaptive to HIKVISION, Pelco-P/D protocol
- 3D intelligent positioning function
- Power-off memory function: restore PTZ & Lens status after reboot
- Built-in temperature sensor, display internal temperature
- IP66 standard (outdoor dome)
- Scheduled PTZ movement

#### Camera function:

- Auto focus, auto white balance, and auto/manual day & night switch
- Privacy masks programmable
- Support 3D DNR, DWDR and digital zoom

#### PTZ function:

- 360° endless pan range and -15°-90° tilt range
- 240°/s Pan Preset Speed and 200°/s Tilt Preset Speed
- 0.1°-160°/s Manual Pan Sp