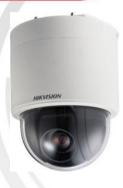

# DS-2AE5225T-A3(C) 2 MP Turbo 5-Inch Speed Dome

Hikvision DS-2AE5225T-A3(C) Turbo 5-Inch Speed Dome is able to capture high quality images in poor light environment. The embedded CMOS chip makes WDR, and real-time  $1920 \times 1080$  resolution possible. With the help of the  $25\times$  optical zoom, and IR cut filter, the camera offers more details over an expansive area.