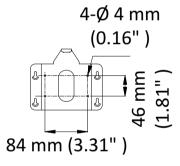

# DS-2AE5225T-A3(C) 2 MP Turbo 5-Inch Speed Dome

Hikvision DS-2AE5225T-A3(C) Turbo 5-Inch Speed Dome is able to capture high quality images in poor light environment. The embedded CMOS chip makes WDR, and real-time  $1920 \times 1080$  resolution possible. With the help of the  $25\times$  optical zoom, and IR cut filter, the camera offers more details over an expansive area.