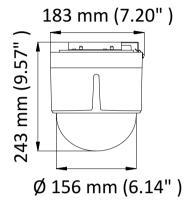

# DS-2AE5225T-A3(C) 2 MP Turbo 5-Inch Speed Dome

Hikvision DS-2AE5225T-A3(C) Turbo 5-Inch Speed Dome is able to capture high quality images in poor light environment. The embedded CMOS chip makes WDR, and real-time  $1920 \times 1080$  resolution possible. With the help of the  $25\times$  optical zoom, and IR cut filter, the camera offers more details over an expansive area.