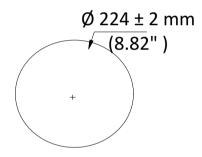

# DS-2AE5225T-A3(C) 2 MP Turbo 5-Inch Speed Dome

Hikvision DS-2AE5225T-A3(C) Turbo 5-Inch Speed Dome is able to capture high quality images in poor light environment. The embedded CMOS chip makes WDR, and real-time  $1920 \times 1080$  resolution possible. With the help of the  $25\times$  optical zoom, and IR cut filter, the camera offers more details over an expansive area.