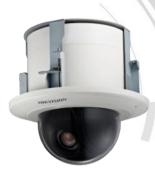

# DS-2AE5225T-A3(C) 2 MP Turbo 5-Inch Speed Dome

Hikvision DS-2AE5225T-A3(C) Turbo 5-Inch Speed Dome is able to capture high quality images in poor light environment. The embedded CMOS chip makes WDR, and real-time  $1920 \times 1080$  resolution possible. With the help of the  $25\times$  optical zoom, and IR cut filter, the camera offers more details over an expansive area.