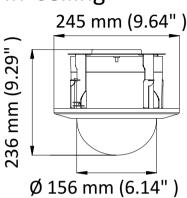

# DS-2AE5225T-A3(C) 2 MP Turbo 5-Inch Speed Dome

Hikvision DS-2AE5225T-A3(C) Turbo 5-Inch Speed Dome is able to capture high quality images in poor light environment. The embedded CMOS chip makes WDR, and real-time  $1920 \times 1080$  resolution possible. With the help of the  $25\times$  optical zoom, and IR cut filter, the camera offers more details over an expansive area.