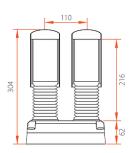

#### General

| Sensor In /Out  | Built-in 2 Input / 1 Output(Relay)                 |
|-----------------|----------------------------------------------------|
| Audio In / Out  | 1 Audio In / 1 Audio Out                           |
| Video Out       | BNC: VBS 1.0 Vp-p                                  |
| IR distance     | More than 70M,<br>Wave: 850nm                      |
| Power           | DC12V 1.5A(Max. 18W)<br>Optional : PoE IEEE802.3at |
| Approvals*      | KC, IP67                                           |
| Housing         | Weather proof / Vandal Proof Structure             |
| Material        | Body : Aluminum Die-casting                        |
| Dimension       | 210 x 118 x 304 mm                                 |
| Weight          | 3Kg (approx.)                                      |
| Operating Temp. | -20°C ~ 50°C                                       |
|                 |                                                    |