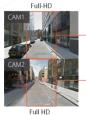

#### New Concept of Two Sensor Camera System

Twin-One camera is combine two image into each ROI. It combines with one image and transmits it to high definition HD video.

#### System additional Benefits

By connecting of Full-HD image with two cameras via one Ethernet, the bandwidth, license of recording server, storage and installation cost are reduced by 50%.