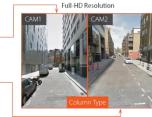

#### New Concept of Two Sensor Camera System

Twin-One camera is combine two image into each ROI. It combines with one image and transmits it to high definition HD video.

#### System additional Benefits

By connecting of Full-HD image with two cameras via one Ethernet, the bandwidth, license of recording server, storage and installation cost are reduced by 50%.