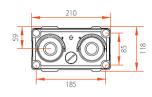

#### General

| Sensor In /Out  | Built-in 2 Input / 1 Output(Relay)                 |
|-----------------|----------------------------------------------------|
| Audio In / Out  | 1 Audio In / 1 Audio Out                           |
| Video Out       | BNC: VBS 1.0 Vp-p                                  |
| IR distance     | More than 70M,<br>Wave: 850nm                      |
| Power           | DC12V 1.5A(Max. 18W)<br>Optional : PoE IEEE802.3at |
| Approvals*      | KC, IP67                                           |
| Housing         | Weather proof / Vandal Proof Structure             |
| Material        | Body : Aluminum Die-casting                        |
| Dimension       | 210 x 118 x 304 mm                                 |
| Weight          | 3Kg (approx.)                                      |
| Operating Temp. | -20°C ~ 50°C                                       |
|                 |                                                    |