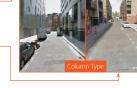

#### New Concept of Two Sensor Camera System

Twin-One camera is combine two image into each ROI. It combines with one image and transmits it to high definition HD video.

#### System additional Benefits

By connecting of Full-HD image with two cameras via one Ethernet, the bandwidth, license of recording server, storage and installation cost are reduced by 50%.