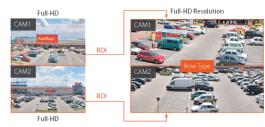

#### New Concept of Two Sensor Camera System

Twin-One camera is combine two image into each ROI. It combines with one image and transmits it to high definition HD video.

#### System additional Benefits

By connecting of Full-HD image with two cameras via one Ethernet, the bandwidth, license of recording server, storage and installation cost are reduced by 50%.