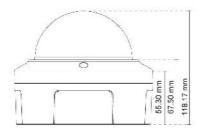

#### **Dimensions**

WDRPro Off

Bank

WDRPro On

Entrance

| Audio                          |                                                                                                                                                                                                                                                               |
|--------------------------------|---------------------------------------------------------------------------------------------------------------------------------------------------------------------------------------------------------------------------------------------------------------|
| Audio Streaming                | 2-way Audio Support                                                                                                                                                                                                                                           |
| <b>Audio Compression</b>       | G.711/AMR                                                                                                                                                                                                                                                     |
| Audio<br>Input/ Output         | Line input (Unbalanced, 1.4 Vp-p, 1 Vrms)<br>/ Line output                                                                                                                                                                                                    |
| General                        |                                                                                                                                                                                                                                                               |
| Communication                  | Ethernet: one 10/100Mbps RJ-45<br>Supported Protocols: IPv4/6, TCP/IP, UDP/IP, HTTP,<br>HTTPS, RTP(UDP), RTP(TCP), RTSP, DHCP,ICMP,IGMP,<br>SSL, FTP, SMTP, NTP, ARP,DDNS,PPPOE,RTCP,DNS,<br>CIFS/SMB, SNMP, UPnP, DynDNS, SOCKS, IEEE<br>802.1x, (SSH,LDAP)* |
| Power Input                    | DC12V 1A / 802.3af PoE<br>802.3at PoE/ DC48V 0.8A<br>AC24V                                                                                                                                                                                                    |
| Temperature/<br>Environment    | Operating Temperature:<br>-45°C ~ 60°C<br>(-49°F ~ 140°F)                                                                                                                                                                                                     |
| Max. Power                     | Operating Humidity: 10% ~ 80%                                                                                                                                                                                                                                 |
| Consumption                    | 8 Watts ( DC12V 1A )<br>10.5 Watts ( AC 24V )<br>10 Watts (802.3 af POE )<br>25 Watts (802.3at POE Plus )                                                                                                                                                     |
| Dimension                      | 143.82 (D) mm X 118.17(H) mm                                                                                                                                                                                                                                  |
| Weight                         | 860g/1.90lb                                                                                                                                                                                                                                                   |
| Housing                        | Weather-proof (IP67)<br>Vandal-proof (IK10)                                                                                                                                                                                                                   |
| Certification                  | FCC/CE/IP67                                                                                                                                                                                                                                                   |
| Viewing System<br>Requirements | OS: Microsoft Windows 7/Vista/XP/2000<br>Browser: Mozilla Firefox, Internet Explorer 6/7 or above,<br>Safari, Google Chrome<br>Cell Phone: 3GPP player<br>Real Player: 10.5 or above<br>Quick Time: 6.6 or above<br>VLC                                       |
| Warranty                       | Limited 3 years warranty                                                                                                                                                                                                                                      |