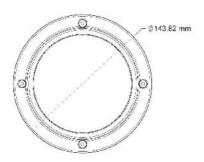

| Audio                          |                                                                                                                                                                                                                                                               |
|--------------------------------|---------------------------------------------------------------------------------------------------------------------------------------------------------------------------------------------------------------------------------------------------------------|
| Audio Streaming                | 2-way Audio Support                                                                                                                                                                                                                                           |
| <b>Audio Compression</b>       | G.711/AMR                                                                                                                                                                                                                                                     |
| Audio<br>Input/ Output         | Line input (Unbalanced, 1.4 Vp-p, 1 Vrms)<br>/ Line output                                                                                                                                                                                                    |
| General                        |                                                                                                                                                                                                                                                               |
| Communication                  | Ethernet: one 10/100Mbps RJ-45<br>Supported Protocols: IPv4/6, TCP/IP, UDP/IP, HTTP,<br>HTTPS, RTP(UDP), RTP(TCP), RTSP, DHCP,ICMP,IGMP,<br>SSL, FTP, SMTP, NTP, ARP,DDNS,PPPOE,RTCP,DNS,<br>CIFS/SMB, SNMP, UPnP, DynDNS, SOCKS, IEEE<br>802.1x, (SSH,LDAP)* |
| Power Input                    | DC12V 1A / 802.3af PoE<br>802.3at PoE/ DC48V 0.8A<br>AC24V                                                                                                                                                                                                    |
| Temperature/<br>Environment    | Operating Temperature:<br>-45°C ~ 60°C<br>(-49°F ~ 140°F)                                                                                                                                                                                                     |
| Max. Power                     | Operating Humidity: 10% ~ 80%                                                                                                                                                                                                                                 |
| Consumption                    | 8 Watts ( DC12V 1A )<br>10.5 Watts ( AC 24V )<br>10 Watts (802.3 af POE )<br>25 Watts (802.3at POE Plus )                                                                                                                                                     |
| Dimension                      | 143.82 (D) mm X 118.17(H) mm                                                                                                                                                                                                                                  |
| Weight                         | 860g/1.90lb                                                                                                                                                                                                                                                   |
| Housing                        | Weather-proof (IP67)<br>Vandal-proof (IK10)                                                                                                                                                                                                                   |
| Certification                  | FCC/CE/IP67                                                                                                                                                                                                                                                   |
| Viewing System<br>Requirements | OS: Microsoft Windows 7/Vista/XP/2000<br>Browser: Mozilla Firefox, Internet Explorer 6/7 or above,<br>Safari, Google Chrome<br>Cell Phone: 3GPP player<br>Real Player: 10.5 or above<br>Quick Time: 6.6 or above<br>VLC                                       |
| Warranty                       | Limited 3 years warranty                                                                                                                                                                                                                                      |