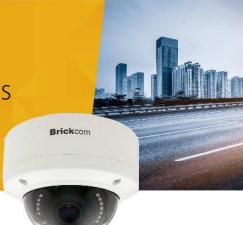

## VD-H200Np WDRPro SE

### 2 Megapixel Day & Night High Performance Vandal Dome Network Camera

- Sony Exmor 2M Vandal Dome Camera
- H.264 High Profile Video Compression Technology
- Brickcom WDR Enhancement® Technology up to 120dB
- i-Mode for Different Environments
- P-Iris
- SmartFocus® Upgrade to Focus Rapidly and Remotely
- Support HDTV Video Quality (Full HD 1080p @ 60fps Streaming)
- Removable IR-cut Filter / Auto Light Sensor for Day and Night
- IK10 Vandal Proof and IP67 Weather Proof Outdoor Enclosure