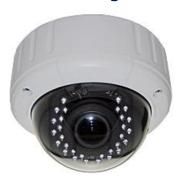

## Dynacom D780 MZ Motorized IR Dome IP Camera

- 40pcs \* ¢ 5mm IR Led
- IR Range 40m
- 2.8-12mm Motorized Lens
- Built-in IR-CUT.Low power consumption
- H.264 Compression
- Support Dual-Stream
- Support ONVIF protocol
- Support RTSP browse video in real time