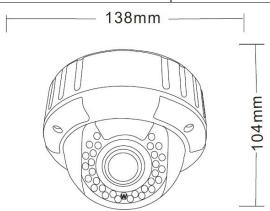

## Dynacom D780 MZ Motorized IR Dome IP Camera

- 40pcs \* ¢ 5mm IR Led
- IR Range 40m
- 2.8-12mm Motorized Lens
- Built-in IR-CUT.Low power consumption
- H.264 Compression
- Support Dual-Stream
- Support ONVIF protocol
- Support RTSP browse video in real time