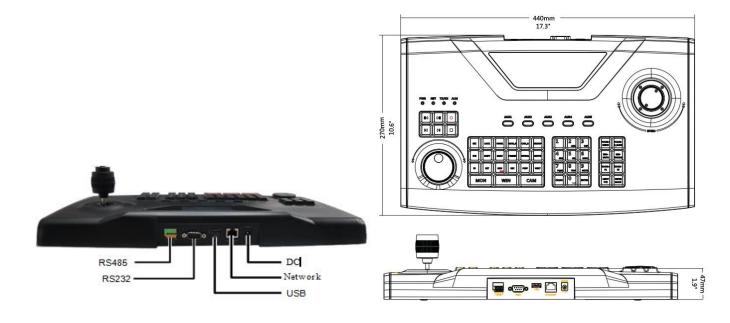

## **Specifications**

| Product model       | DJ2400                                      |
|---------------------|---------------------------------------------|
| Ethernet port       | 1 RJ-45 10 M / 100 M adaptive Ethernet port |
| Serial Interface    | 1 RS-232, 2 RS-485                          |
| USB Interface       | 1 USB2.0 interfaces                         |
| Joystick            | four-dimensional joystick                   |
| Consumption         | 5W                                          |
| Power Supply        | 12V DC                                      |
| Working Humidity    | 10% ~ 90%                                   |
| Working Temperature | -10°C ~ + 55°C                              |
| Weight              | <1kg                                        |
| Dimensions          | 47mm×270mm×440mm(1.9"×10.6"×17.3")          |

## Interface figure

## Dimensions