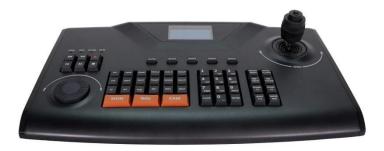

## Dynacom DJ2400 Network Keyboard

- LCD screen display
- Based on IP network
- Four-dimensional joystick control
- Connectable to NVR to control NVR menu and PTZ operations
- Support multiple user permissions
- Multiple devices can be connected