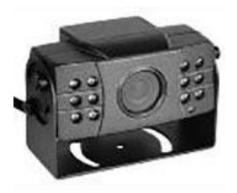

## Dynacom WM1M Mobile IP Camera

- 1/3" Color CMOS Sensor
- 1.0 Megapixel
- Mobile IP Camera
- H.264 compression
- Dual Stream
- 3.6mm lens
- 0.0 Lux
- Smart IR-CUT
- 12 leds, vision range 12m(Optional)
- Motion detection
- DC12V, PoE

| Model No.                           | WM1M                                         |
|-------------------------------------|----------------------------------------------|
| CAMERA                              |                                              |
| Sensor                              | 1 /3" Color CMOS Sensor                      |
| Effective Pixels                    | 1.0Megapixel                                 |
| Max. Resolution                     | 1280*800                                     |
| Min. Illumination                   | 0.0 Lux                                      |
| Lens                                | 3.6mm                                        |
| Night vision                        | Smart IR-CUT                                 |
| Day&Night                           | Support                                      |
| Pan/Tilt                            | Support                                      |
| IR LED                              | 12 leds, vision range 12m(Optional)          |
| Video Compression                   | H.264 video compression, support dual-stream |
| Audio                               | Optional                                     |
| Motion detection                    | Support                                      |
| NVR and other backend<br>equipments | Support                                      |
| Software                            | Powerful platform software                   |
| Installation                        | Easy Installation Mechanical Design          |
| Dimension                           | L87xW50xH50(mm)                              |
| Power Source                        | DC12V, PoE                                   |