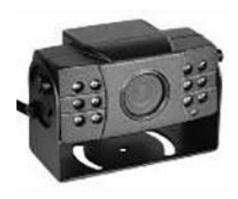

## Dynacom WM2M Mobile IP Camera

- 1/3" Color CMOS Sensor
- 2 Megapixel
- Mobile IP Camera
- H.264 compression
- Dual Stream
- 3.6mm lens
- 0.0 Lux
- Smart IR-CUT
- 12 leds, vision range 12m(Optional)
- Motion detection
- DC12V, PoE

| Model No.                        | WM2M                                         |
|----------------------------------|----------------------------------------------|
| CAMERA                           |                                              |
| Sensor                           | 1 /3" Color CMOS Sensor                      |
| Effective Pixels                 | 2 Megapixel                                  |
| Max. Resolution                  | 1920*1080                                    |
| Min. Illumination                | 0.0 Lux                                      |
| Lens                             | 3.6mm                                        |
| Night vision                     | Smart IR-CUT                                 |
| Day&Night                        | Support                                      |
| Pan/Tilt                         | Support                                      |
| IR LED                           | 12 leds, vision range 12m(Optional)          |
| Video Compression                | H.264 video compression, support dual-stream |
| Audio                            | Optional                                     |
| Motion detection                 | Support                                      |
| NVR and other backend equipments | Support                                      |
| Software                         | Powerful platform software                   |
| Installation                     | Easy Installation Mechanical Design          |
| Dimension                        | L87xW50xH50(mm)                              |
| Power Source                     | DC12V, PoE                                   |