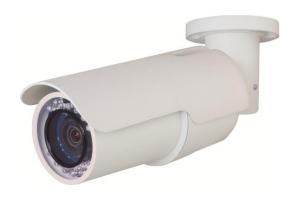

- 1 Megapixel full HD real time
- Highest resolution 1280x720
- IR LEDs:42 pcs\* ⊄ 5mm, IR Range: 40M
- 4mm Fixed Lens

| Model No.            | WZ910                                          |
|----------------------|------------------------------------------------|
| CAMERA               |                                                |
| Sensor               | 1/4" OV Progressive scan CMOS                  |
| IR Distance          | 20-40M( 2xIR III LEDs,36xΦ5 LEDs optional)     |
| Lens                 | 4 mm Fixed Lens                                |
| Video Compression    | H.264                                          |
| Encoding             | Dual-stream; Main stream: 1280x720 25fps/30fps |
| Effective Pixels     | 1280x720                                       |
| Recording            | SD Card ( up to 64GB )                         |
| GENERAL              |                                                |
| Operating Conditions | -10°C ~ 55°C/0 % -90 %                         |
| IP Grade             | IP66                                           |
| Power Supply         | DC12V /POE optional                            |
| Power Consumption    | <5W (without IR LED)                           |
| Dimensions           | 90 x 270 mm (Ø 3.3 x 7.6 in.) w/ Sunshield     |
| Weight               | About 940g                                     |