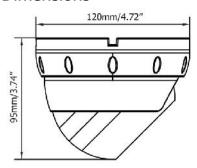

#### **Dimensions**

### Specifications

| Megapixel              | 2MP                                                                                                                                                                                                                                          |
|------------------------|----------------------------------------------------------------------------------------------------------------------------------------------------------------------------------------------------------------------------------------------|
| Image Sensor           | 1/2.8" SONY Progressive Scan CMOS Sensor                                                                                                                                                                                                     |
| Lens                   | 3.6mm / 6mm                                                                                                                                                                                                                                  |
| Min. Illumination      | Color: 0.2 Lux at F1.4<br>B/W: 0.05 Lux at F1.4<br>0 Lux at F1.4 (IR LEDs on)                                                                                                                                                                |
| Day/Night              | True Day/Night with IR cut filter                                                                                                                                                                                                            |
| Shutter Time           | 1/7.5 ~ 1/15,000 sec.                                                                                                                                                                                                                        |
| Video Compression      | H.264 / M-JPEG / MPEG-4                                                                                                                                                                                                                      |
| Max. Video Resolution  | 1920 x 1080                                                                                                                                                                                                                                  |
| Frame Rate             | 30fps                                                                                                                                                                                                                                        |
| Video format           | NTSC / PAL                                                                                                                                                                                                                                   |
| S/N Ratio              | > 50 dB                                                                                                                                                                                                                                      |
| Privacy Mask           | Yes                                                                                                                                                                                                                                          |
| Region of Interest     | Yes                                                                                                                                                                                                                                          |
| Image Settings         | Compression, Brightness, Sharpness, Contrast, Saturation, Hue, White balance, Exposure control, Backlight compensation, Rotation, Mirroring of images, Text and image overlay, Auto Gain Control, Auto White Balance, Highlight compensation |
| Interface              | 10BASE-T / 100BASE-TX auto-negotiation, RJ-45 socket<br>Support MDI/MDI-X auto crossover function                                                                                                                                            |
| Supported Protocols    | TCP/IP, IPV6, UDP, ICMP, DHCP, NTP, DNS, DDNS, SMTP, SNMP, FTP, HTTP, HTTPs, PPPoE, UPnP, Bonjour, RTP, RTSP, RTCP, UDP, IGMP,SSL, ICMP, ARP, ONVIF, PSIA                                                                                    |
| Event Trigger          | Manual Trigger, Motion Detection, Tamper Detection                                                                                                                                                                                           |
| Notification           | Trigger alarm output, Send mail notification, Upload video to FTP,<br>Record video to PC and Network alarm                                                                                                                                   |
| Power Supply           | 12 VDC & PoE                                                                                                                                                                                                                                 |
| Power over Ethernet    | PoE IEEE802.3af (Class 3)                                                                                                                                                                                                                    |
| Max. Power Consumption | 6W Max.                                                                                                                                                                                                                                      |
| Weather Resistance     | IP66                                                                                                                                                                                                                                         |
| Humidity               | 20% ~ 80% not condensing                                                                                                                                                                                                                     |
| Operating Temperature  | -10°C ~ 50°C / -14°F~122°F                                                                                                                                                                                                                   |
| Dimensions (L x Φ)     | 120 x 95mm/4.72" x 3.74"                                                                                                                                                                                                                     |
| Weight                 | 740g / 1.63lbs                                                                                                                                                                                                                               |
| Certificates           | CE, FCC                                                                                                                                                                                                                                      |