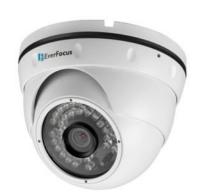

## EBN268 Ball Camera

# 2-Megapixel Outdoor Ball IR & WDR Network Camera

#### **Features**

- 1/2.8" HD color CMOS image sensor delivers high resolution, and supports H.264, MPEG-4 and M-JPEG in full frame rate
- Wide dynamic range
- Provides true day / night functionality with automatic IR filter operation
- Multiple profile settings allow choice of image quality to fit the environment
- High performance noise filter for improved image quality
- · IP66 weather proof
- Extended IR range of up to 30M / 98.4ft. with 36 LEDs
- Dual power capability, PoE or 12 VDC, for flexible installation
- Supports live monitoring of video from mobile devices via
  MobileFocus / MobileFocus Plus apps (iOS and Android)
- ONVIF / PSIA compliant