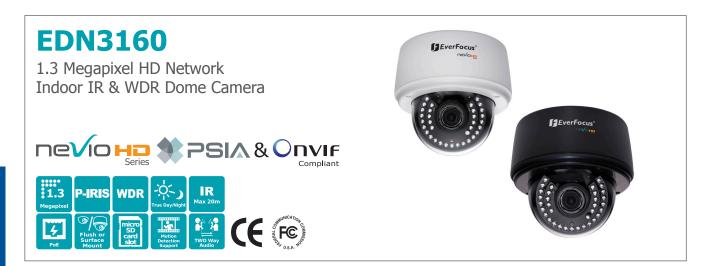

## IP Surveillance 1.3 Megapixel HD Network Indoor IR & WDR Dome Camera

## Features

- 1/3" HD color CMOS image sensor delivers high resolution, and supports both H.264 and M-JPEG in full frame rate
- P-IRIS Lens with a stepper motor for exact positioning to improves the IRIS performance
- Wide Dynamic Range
- Provides True Day/Night functionality with automatic IR filter operation
- Multi profiles settings for allows choice of image quality to fit the environment
- High Performance Noise Filter improves image quality
- Extended IR range of up to 20M/ 65.6 ft. with 33 LEDs
- Dual power capability PoE or 12VDC for flexible installation
- ONVIF / PSIA compliance interoperates with a broad range of systems
- Built-in micro SDHC slot for a SDHC card enabling local storage
- Local alarm inputs and outputs
- Two Way Audio transport (line level input/output)
- Supports EverFocus' CMS and mobile applications