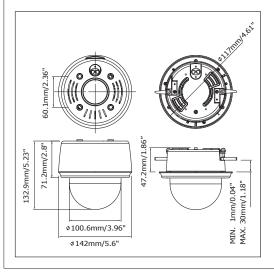

## **Dimensions**

## Specifications

| Pickup Device          | 1/3" HD progressive scan CMOS sensor                                                                                                                                                                                          |
|------------------------|-------------------------------------------------------------------------------------------------------------------------------------------------------------------------------------------------------------------------------|
|                        |                                                                                                                                                                                                                               |
| Lens                   | Vari-focal lens, Auto IRIS, 3-9mm, F1.2-360C, P-IRIS                                                                                                                                                                          |
| Minimum Illumination   | Color : 0.1 Lux@F1.2<br>B/W :0.02@F1.2                                                                                                                                                                                        |
|                        | 0 Lux @F1.2 (IR LEDs on)                                                                                                                                                                                                      |
| Day/Night              | True Day/Night with IR cut filter                                                                                                                                                                                             |
| Shutter Time           | 8.5~1/60,000sec.                                                                                                                                                                                                              |
| Video Compression      | H.264/M-JPEG/MPEG-4 (optional)                                                                                                                                                                                                |
| Max. Video Resolution  | 1280x1024                                                                                                                                                                                                                     |
| Frame Rate             | 720P @ 30fps                                                                                                                                                                                                                  |
| Angle of View Wide     | Horizontal 96.4~31.7, Vertical 69.6~23.7, Diagonal 128.2~39.7"                                                                                                                                                                |
| S/N Ratio              | >50dB                                                                                                                                                                                                                         |
| Privacy Mask           | Yes                                                                                                                                                                                                                           |
| Region of Interest     | Yes                                                                                                                                                                                                                           |
| Video Streaming        | Multi-stream H.264, and M-JPEG: 1 stream in max. resolution at 30 fps; more streams if identical or limited in frame rate/resolution                                                                                          |
| Image Settings         | Compression, Brightness, Sharpness, Contrast, Saturation, Hue,<br>White balance, Exposure control, Backlight compensation, Rotation,<br>Mirroring of images, Text and image overlay, Auto Gain Control, Auto<br>White Balance |
| 3D Noise               | On/Off                                                                                                                                                                                                                        |
| Audio Compression      | G.711                                                                                                                                                                                                                         |
| Operation Mode         | Two-way audio                                                                                                                                                                                                                 |
| Interface              | 10Base-T/100Base-TX auto-negotiation, RJ-45 socket Support MDI/<br>MDI-X auto crossover function                                                                                                                              |
| Supported Protocols    | TCP/IP, IPV6, UDP, ICMP, DHCP, NTP, DNS, DDNS, SMTP, SNMP, FTP,<br>HTTP, HTTPs, PPPoE, UPnP, Bonjour, RTP, RTSP, RTCP, UDP,<br>SSL, IGMP,ICMP, ARP, ONVIF, PSIA                                                               |
| Alarm Input/Output     | 1/1                                                                                                                                                                                                                           |
| Event Trigger          | Alarm Input, Manual Trigger, Motion Detection, Tamper detection                                                                                                                                                               |
| Notification           | Trigger alarm output, Send mail notification, Upload video to FTP,<br>Record video to PC and Network alarm                                                                                                                    |
| Micro SD Card          | Secure Disk physical layer specification version 2.0, Supports SDHC<br>Host Specification                                                                                                                                     |
| Power Supply           | 12 VDC & PoE                                                                                                                                                                                                                  |
| Power over Ethernet    | PoE IEEE 802.3af                                                                                                                                                                                                              |
| Max. Power Consumption | 12VDC 8.16W(IR LEDs on)/PoE 9.216W(IR LEDs on)                                                                                                                                                                                |
| Humidity               | 20%~80% not condensing                                                                                                                                                                                                        |
| Operating Temperature  | 0°C~40°C/-32°F~104°F                                                                                                                                                                                                          |
| Dimensions (Φ x H)     | Flush Mount : 117 x 108.9mm/4.61" x 4.29"<br>Surface Mount : 142 x 132.9mm/5.6" x 5.23"                                                                                                                                       |
| Weight                 | 1.08kg/2.38lbs                                                                                                                                                                                                                |
| Certificates           | CE, FCC                                                                                                                                                                                                                       |
|                        | ·                                                                                                                                                                                                                             |