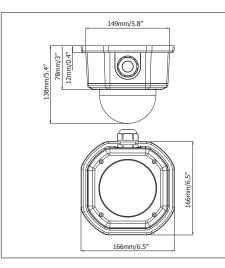

## Dimensions

\* All product specifications are subject to change without notice

## Specifications

| Pickup Device          | 1/3" HD progressive scan CMOS sensor                                                                                                                                                                                          |
|------------------------|-------------------------------------------------------------------------------------------------------------------------------------------------------------------------------------------------------------------------------|
| Lens                   | Vari-focal lens, Auto IRIS, 3-9mm, F1.2-360C, P-IRIS                                                                                                                                                                          |
| Minimum Illumination   | Color : 0.1 Lux@F1.2<br>B/W :0.02@F1.2<br>0 Lux@F1.2 (IR LEDs on)                                                                                                                                                             |
| Day/Night              | True Day/Night with IR cut filter                                                                                                                                                                                             |
| Shutter Time           | 8.5 ~1/60,000sec                                                                                                                                                                                                              |
| Video Compression      | H.264/M-JPEG/MPEG-4 (optional)                                                                                                                                                                                                |
| Max. Video Resolution  | 1280x1024                                                                                                                                                                                                                     |
| Frame Rate             | 720P@30fps                                                                                                                                                                                                                    |
| Angle of View Wide     | Horizontal 96.4~31.7, Vertical 69.6~23.7, Diagonal 128.2~39.7"                                                                                                                                                                |
| S/N Ratio              | >50dB                                                                                                                                                                                                                         |
| Privacy Mask           | Yes                                                                                                                                                                                                                           |
| Region of Interest     | Yes                                                                                                                                                                                                                           |
| Video Streaming        | Multi-stream H.264, and M-JPEG: 1 stream in max. resolution at 30 fps; more streams if identical or limited in frame rate/resolution                                                                                          |
| Image Settings         | Compression, Brightness, Sharpness, Contrast, Saturation, Hue,<br>White balance, Exposure control, Backlight compensation, Rotation,<br>Mirroring of images, Text and image overlay, Auto Gain Control, Auto<br>White Balance |
| WDR                    | Yes                                                                                                                                                                                                                           |
| 3D Noise               | On/Off                                                                                                                                                                                                                        |
| Audio Compression      | G.711                                                                                                                                                                                                                         |
| Operation Mode         | Two-way audio                                                                                                                                                                                                                 |
| Interface              | 10Base-T/100Base-TX auto-negotiation, RJ-45 socket Support MDI/<br>MDI-X auto crossover function                                                                                                                              |
| Supported Protocols    | TCP/IP, IPV6, UDP, ICMP, DHCP, NTP, DNS, DDNS, SMTP, SNMP, FTP,<br>HTTP, HTTPs, PPPoE, UPnP, Bonjour, RTP, RTSP, RTCP, UDP,<br>SSL, IGMP,ICMP, ARP, ONVIF, PSIA                                                               |
| Alarm Input/Output     | 1/1                                                                                                                                                                                                                           |
| Event Trigger          | Alarm Input, Manual Trigger, Motion Detection, Tamper detection                                                                                                                                                               |
| Notification           | Trigger alarm output, Send mail notification, Upload video to FTP,<br>Record video to PC and Network alarm                                                                                                                    |
| SD Card                | Secure Disk physical layer specification version 2.0, Supports SDHC<br>Host Specification                                                                                                                                     |
| Power Supply           | 12 VDC & PoE                                                                                                                                                                                                                  |
| Power over Ethernet    | PoE IEEE 802.3at                                                                                                                                                                                                              |
| Max. Power Consumption | 12VDC 10.56W(IR LEDs on)<br>PoE 13.11W(IR LEDs on)                                                                                                                                                                            |
| Weather Proof          | IP68                                                                                                                                                                                                                          |
| Vandal Resistance      | IK10                                                                                                                                                                                                                          |
| Operating Temperature  | -40°C~55°C/-40°F~131°F (DC12V)<br>-20°C~55°C/-4°F~131°F (PoE)                                                                                                                                                                 |
| Humidity               | 20% ~ 80% not condensing                                                                                                                                                                                                      |
| Dimensions (W x H)     | 166 x 138mm/6.5" x 4.5"                                                                                                                                                                                                       |
| Weight                 | 1.62kgs/3.57lbs                                                                                                                                                                                                               |
| Certificates           | CE,FCC                                                                                                                                                                                                                        |