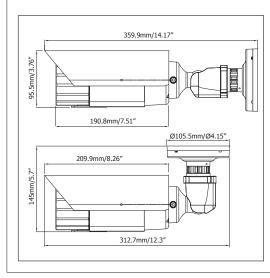

## **Dimensions**

### **Specifications**

| Pickup Device                           | 1/3" HD progressive scan CMOS sensor                                                                                                                                                                                          |
|-----------------------------------------|-------------------------------------------------------------------------------------------------------------------------------------------------------------------------------------------------------------------------------|
| Lens                                    | Vari-focal lens, Auto Iris, 3-10mm, F1.3~360C                                                                                                                                                                                 |
| Minimum Illumination                    | Color : 0.1 Lux @ F1.3                                                                                                                                                                                                        |
|                                         | B/W :0.02 @ F1.3                                                                                                                                                                                                              |
|                                         | 0 Lux @ F1.3 (IR LEDs on)  True Day/Night with IR cut filter                                                                                                                                                                  |
| Day/Night<br>Shutter Time               | 8.5~1/60.000sec.                                                                                                                                                                                                              |
|                                         | , , , , , , , , , , , , , , , , , , , ,                                                                                                                                                                                       |
| Video Compression                       | H.264/M-JPEG/MPEG-4 (optional)<br>1280x1024                                                                                                                                                                                   |
| Max. Video Resolution                   |                                                                                                                                                                                                                               |
| Frame Rate                              | 720P@30fps                                                                                                                                                                                                                    |
| Angle of View                           | Wide: Horizontal 100°, Vertical 73.3°, Diagonal 129.1°<br>Tele: Horizontal 273°, Vertical 20.4°, Diagonal 34.3°                                                                                                               |
| S/N Ratio                               | >50 db                                                                                                                                                                                                                        |
| Privacy Mask                            | Yes                                                                                                                                                                                                                           |
| Region of Interest                      | Yes                                                                                                                                                                                                                           |
| Video Streaming                         | Multi-stream H.264, and Motion JPEG: 1 stream in max. resolution at 30 fps; more streams if identical or limited in frame rate/resolution                                                                                     |
| Image Settings                          | Compression, Brightness, Sharpness, Contrast, Saturation, Hue,<br>White balance, Exposure control, Backlight compensation, Rotation,<br>Mirroring of images, Text and image overlay, Auto Gain Control, Auto<br>White Balance |
| WDR                                     | Yes                                                                                                                                                                                                                           |
| 3D Noise                                | On/Off                                                                                                                                                                                                                        |
| Audio Compression                       | G.711                                                                                                                                                                                                                         |
| Operation Mode                          | Two-way audio                                                                                                                                                                                                                 |
| Interface                               | 10Base-T/100Base-TX auto-negotiation, RJ-45 socket<br>Support MDI/MDI-X auto crossover function                                                                                                                               |
| Supported Protocols                     | TCP/IP, IPV6, UDP, ICMP, DHCP, NTP, DNS, DDNS, SMTP, SNMP, FTP, HTTP, HTTPs, PPPoE, UPnP, Bonjour, RTP, RTSP, RTCP, UDP, IGMP, SSL, ICMP, ARP, ONVIF, PSIA                                                                    |
| Alarm Input/Output                      | 1/1                                                                                                                                                                                                                           |
| Event Trigger                           | Alarm Input, Manual Trigger, Motion Detection, Tamper detection                                                                                                                                                               |
| Notification                            | Trigger alarm output, Send mail notification, Upload video to FTP, Record video to PC and Network alarm                                                                                                                       |
| Micro SD Card                           | Secure Disk physical layer specification version 2.0<br>Supports SDHC Host Specification                                                                                                                                      |
| Power Supply                            | 12 VDC & PoE                                                                                                                                                                                                                  |
| Power over Ethernet                     | PoE IEEE 802.3af                                                                                                                                                                                                              |
| Max. Power Consumption                  | 8W (IR LEDs on)                                                                                                                                                                                                               |
| Water Resistant                         | IP66                                                                                                                                                                                                                          |
| Humidity                                | 20% ~ 80% not condensing                                                                                                                                                                                                      |
| Operating Temperature                   | -40°C~55°C/-40°F~131°F (DC12V)<br>-20°C~55°C/-4°F~131°F (P0E)                                                                                                                                                                 |
| Dimensions (O.D.x L )<br>(O.D. x H x L) | (In line) Φ105.5 x 359.9mm/Φ4.15" x 14.17"<br>(Right angle) Φ105.5 x 145 x 312.7mm/Φ4.15" x 5.7" x 12.3"                                                                                                                      |
| Weight                                  | 1.62 kg/3.57lbs                                                                                                                                                                                                               |
| vveignit                                |                                                                                                                                                                                                                               |