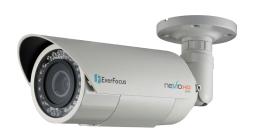

# IP Surveillance 1.3 Megapixel HD Outdoor IR & WDR Bullet Network Camera

# **EZN3160**

1.3 Megapixel HD Outdoor IR & WDR **Bullet Network Camera** 

IR

#### **Features**

- 1/3" HD color CMOS image sensor delivers high resolution, and supports both H.264 and M-JPEG in full frame rate
- Supports both H.264 and M-JPEG in full 30fps frame rate
- High Performance Noise Filter improves image quality
- Wide Dynamic Range
  Provides true day/night functionality with automatic IR filter operation
- Multi profiles settings for allows choice of image quality to fit the environment
- Two Way Audio transport (line level input/output)
- Dual power capability PoE or 12VDC for flexible installation
- Local alarm inputs and outputs

- Extended IR range of up to 40M/131ft. with 44 LEDs
   Split glad to prevent internal IR reflections
   E-Z lock ring at the base is designed with easy to grip tabs for firmly clamp the camera in place, plus a set screw for added security
   Easy bottom access to video test point and lens control inside weatherproof cover plus Pempte Zoom 9. Easy in the pempte Zoom 9. Easy in the pempte Zoom 9. Easy 9.
- inside weatherproof cover plus Remote Zoom & Focus adjustment by web browser
- IP66 and vandal resistant
- Built-in micro SDHC slot for a SDHC card enabling local storage
- Supports EverFocus' CMS and mobile applications
- ONVIF / PSIA compliance interoperates with a broad range of systems