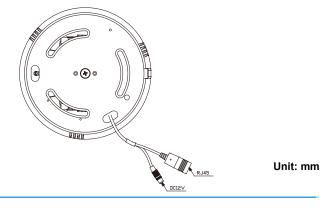

H.264

Camera

## **HLC-15V**

## **Main Features**

- MPEG-4/MJPEG compression format
- Power over Ethernet available
- SD Card backup
- Support cell phone/PDA/3GPP
- Dual Streaming
- SDK for software integration
- Free bundle 36 channel recording software





Hardware Suggested

Minimum









## **Interface**





## **Specifications**

| Hardware              |                                                                   |
|-----------------------|-------------------------------------------------------------------|
| CPU                   | ARM 9, 32 bit RISC                                                |
| RAM                   | 32MB                                                              |
| Flash                 | 8MB                                                               |
| Image Sensor          | 1/4" CMOS                                                         |
| Sensitivity           | 1.0 lux @ F2.0                                                    |
| Lens Type             | 4.0 mm lens, F2.0                                                 |
| Power over Ethernet