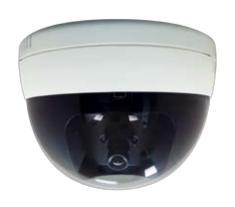

## **HLC-15V**

## **Main Features**

- MPEG-4/MJPEG compression format
- Power over Ethernet available
- SD Card backup
- Support cell phone/PDA/3GPP
- Dual Streaming
- SDK for software integration
- Free bundle 36 channel recording software