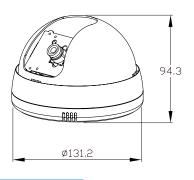

## **Specifications**

| Hardware              |                                                                   |
|-----------------------|-------------------------------------------------------------------|
| CPU                   | ARM 9, 32 bit RISC                                                |
| RAM                   | 32MB                                                              |
| Flash                 | 8MB                                                               |
| Image Sensor          | 1/4" CMOS                                                         |
| Sensitivity           | 1.0 lux @ F2.0                                                    |
| Lens Type             | 4.0 mm lens, F2.0                                                 |
| Power over Ethernet   | Optional                                                          |
| Power Consumption     | DC 12V, 320mA                                                     |
| Operating Temperature | 0°C~40°C                                                          |
| Dimensions            | 131.2mm( <i>ψ</i> ) x 94.3mm(H)                                   |
| Weight                | 300 g                                                             |
| Network               |                                                                   |
| Ethernet              | 10/ 100 Base-T                                                    |
| Network Protocol      | HTTP, TCP/ IP, UDP, SMTP, FTP, PPPoE, DHCP, DDNS, NTP, 3GPP, UPnP |