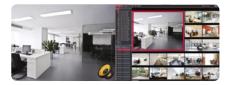

#### **Face Detection**

By face detection, it is possible to detect people in prohibited areas

HD 60FPS stream allows vivid streaming to users

30FPS

Above images are for understanding. There might be difference from actual picture