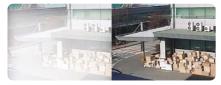

#### **Audio Detection**

User can detect abnormal sound like baby cries or a loud noise

Defog function supports the clear image in any weather condition such as fog, rain and smog

Conventional