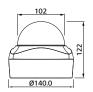

### DIMENSION (Unit:mm)

Security Overseas Marketing Team

Phone: +82-2-3777-5184

LG Twin Towers, 20 Yeouido-dong, Yeongdeungpo-gu, Seoul 150-721, Korea

[LND5110 / LND5110R / LNV5110R]

#### **SPECIFICATIONS**

| PECIFI      | CATIONS                          |                                                                                                                                                                 |                                                                    |                                                                    |
|-------------|----------------------------------|-----------------------------------------------------------------------------------------------------------------------------------------------------------------|--------------------------------------------------------------------|--------------------------------------------------------------------|
|             | Features                         | LND5110                                                                                                                                                         | LND5110R                                                           | LNV5110R                                                           |
| Camera      | Image Sensor                     | 6.28 mm (1/3 Type) CMOS                                                                                                                                         |                                                                    |                                                                    |
|             | Lens Type                        | 3-9 mm F1.2 (x3Zoom)                                                                                                                                            |                                                                    |                                                                    |
|             | Max. Resolution                  | 1280 x 1024                                                                                                                                                     |                                                                    |                                                                    |
|             | Min. Illumination                | Color: 0.03 lux @ F1.2 (1/30 sec, 50 IRE)<br>B/W: 0.002 lux @F1.2 (1/30 sec, 50 IRE)                                                                            | Color: 0.03 lux @F1.2 (1/30 sec, 50 IRE)<br>B/W: 0 lux @ IR LED on | Color: 0.03 lux @F1.2 (1/30 sec, 50 IRE)<br>B/W: 0 lux @ IR LED on |
|             | Day / Night                      | ICR (Auto / Day / Night / External / Schedule)                                                                                                                  | -                                                                  | -                                                                  |
|             | WDR                              | Max. 130 dB                                                                                                                                                     |                                                                    |                                                                    |
|             | IR LEDs                          | -                                                                                                                                                               | 16                                                                 | 16                                                                 |
|             | IR Distance                      | -                                                                                                                                                               | 30 m                                                               | 30 m                                                               |
|             | Focus                            | Auto                                                                                                                                                            |                                                                    |                                                                    |
|             | Image Enhancement                | Backlight compensation / 2D+3D DNR / Defog / Exposure control / AGC / White balance / Privacy masking / Sharpness / EIS / Pivot / Smart IR (LND5110R, LNV5110R) |                                                                    |                                                                    |
|             | Video Analytics                  | Motion detection, Tampering alarm, Face detection, Intrusion, Crossing line, Object counting, Object removal, Object desertion                                  |                                                                    |                                                                    |
| Video/Audio | Video Compression                | H.264 (High profile supported) / MJPEG                                                                                                                          |                                                                    |                                                                    |
|             | Max. Frame Rate                  | 60 fps @ 1280 x 1024                                                                                                                                            |                                                                    |                                                                    |
|             | Multi-Streaming                  | Yes (Up to 4)                                                                                                                                                   |                                                                    |                                                                    |
|             | ROI (Region of Interest)         | Smart Codec (Up to 2 per each stream)                                                                                                                           |                                                                    |                                                                    |
|             | Streaming on Motion              | Yes                                                                                                                                                             |                                                                    |                                                                    |
|             | Text Overlay                     | Yes                                                                                                                                                             |                                                                    |                                                                    |
|             | Audio Compression                | G.711, G.726                                                                                                                                                    |                                                                    |                                                                    |
|             | Two-way Audio                    | Yes                                                                                                                                                             |                                                                    |                                                                    |
|             | Audio Detection                  | Yes                                                                                                                                                             |                                                                    |                                                                    |
| Event       | Event Trigger                    | Video analytics, Audio detection, Alarm input                                                                                                                   |                                                                    |                                                                    |
|             | Event Notification               | Relay Out, Email, FTP                                                                                                                                           |                                                                    |                                                                    |
|             | Pre/Post Event Buffering         | 5 / 5 seconds                                                                                                                                                   |                                                                    |                                                                    |
| Interface   | Video In / Out                   | 1 BNC Out                                                                                                                                                       |                                                                    |                                                                    |
|             | Audio In / Out                   | 1 In / 1 Out                                                                                                                                                    |                                                                    |                                                                    |
|             | Alarm In / Out                   | 1 In / 1 Out                                                                                                                                                    |                                                                    |                                                                    |
|             | RS-485                           | -                                                                                                                                                               |                                                                    |                                                                    |
|             | SD Slot                          | Micro SD (Up to 32 GB)                                                                                                                                          |                                                                    |                                                                    |
| Network     | Ethernet                         | RJ-45 10/100BASE-T                                                                                                                                              |                                                                    |                                                                    |
|             | Security                         | Password protection, HTTPS (SSL, TLS), IP filtering, IEEE 802.1X                                                                                                |                                                                    |                                                                    |
|             | Open Protocol                    | ONVIF 2.2 Profile S, PSIA 1.1                                                                                                                                   |                                                                    |                                                                    |
|             | Protocol                         | IPv4/6 - TCP, UDP, HTTP, HTTPS, RTP, RTSP, SSH, DHCP, ICMP, QoS<br>IPv4 - FTP, SMTP, MDNS, NTP, ARP, SNMPv1/v2c/v3, DDNS(LG), RTCP, Bonjour,                    |                                                                    |                                                                    |
|             | Web Viewer                       | Microsoft Internet Explorer 7.0 - 9.0 (32bit)                                                                                                                   |                                                                    |                                                                    |
|             | Video Management Software        | LG  psolute VMS Suite, Mobile App (iPhone, iPad, Android)                                                                                                       |                                                                    |                                                                    |
|             | Connections                      | Up to 20                                                                                                                                                        |                                                                    |                                                                    |
| General     | Power Source                     | PoE / DC12V                                                                                                                                                     |                                                                    |                                                                    |
|             | Max. Power Consumption           | 5.9 W                                                                                                                                                           | 10.4 W                                                             | 10.4 W                                                             |
|             | Operating Temperature / Humidity | -10°C - 55°C / 0% ~ 80%RH                                                                                                                                       |                                                                    |                                                                    |
|             | Standard Approvals               | UL, FCC, CE, KC, Police (China)                                                                                                                                 |                                                                    |                                                                    |
|             | Color / Material                 | White / Plastic                                                                                                                                                 | White / Plastic                                                    | White / Aluminum                                                   |
|             | Ingress Protection               | -                                                                                                                                                               | -                                                                  | IK10, IP66                                                         |
|             | 3-Axis                           | Manual                                                                                                                                                          |                                                                    |                                                                    |
|             | Dimension                        | Ø140 x 122 mm                                                                                                                                                   |                                                                    |                                                                    |
|             | Weight                           | 530 g                                                                                                                                                           | 612 q                                                              | 980 q                                                              |