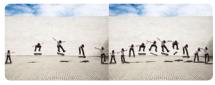

#### **Face Detection**

By face detection, it is possible to detect people in prohibited areas

HD 60FPS stream allows vivid streaming to users

30FPS

Above images are for understanding. There might be difference from actual picture