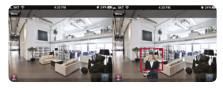

#### **Face Detection**

By face detection, it is possible to detect people in prohibited areas

HD 60FPS stream allows vivid streaming to users

30FPS

Above images are for understanding. There might be difference from actual picture