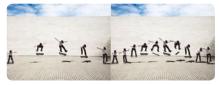

#### **Face Detection**

By face detection, it is possible to detect people in prohibited areas

HD 60FPS stream allows vivid streaming to users

30FPS

Above images are for understanding. There might be difference from actual picture