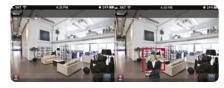

#### **Face Detection**

By face detection, it is possible to detect people in prohibited areas

HD 60FPS stream allows vivid streaming to users

30FPS

Above images are for understanding. There might be difference from actual picture