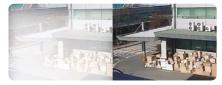

### **Audio Detection**

User can detect abnormal sound like baby cries or a loud noise

Defog function supports the clear image in any weather condition such as fog, rain and smog

Conventional