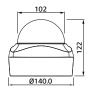

| White / Plastic                                                    | White / Aluminum                                                   |
| General     | Operating Temperature / Humidity<br>Standard Approvals<br>Color / Material                       | -10°C - 55°C / 0% - 80%RH<br>UL, FCC, CE, KC, Police (China)<br>White / Plastic                                                                                 | White / Plastic                                                    |                                                                    |

<sup>•</sup> Exact products and specifications shown may vary by geographic region and are subject to change without notice. Actual products may differ from the images appearing in the catalog.

### DIMENSION (Unit:mm)





[LND5110/LND5110R/LNV5110R]