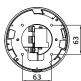

| White / Plastic                                                    | White / Aluminum                                                   |
| General     | Operating Temperature / Humidity<br>Standard Approvals<br>Color / Material                       | -10°C - 55°C / 0% - 80%RH<br>UL, FCC, CE, KC, Police (China)<br>White / Plastic                                                                                 | White / Plastic                                                    |                                                                    |

<sup>•</sup> Exact products and specifications shown may vary by geographic region and are subject to change without notice. Actual products may differ from the images appearing in the catalog.

### DIMENSION (Unit:mm)





[LND5110/LND5110R/LNV5110R]