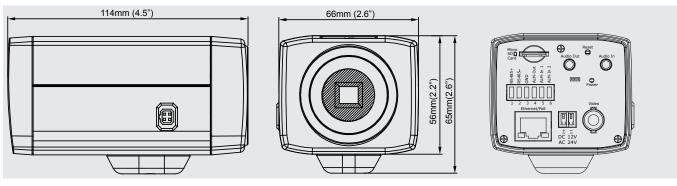

|
| <b>Order Informa</b>       | tion                                                                                                                                          |
| Model No.                  | NTSC: NCB858-HN5-MES;<br>PAL: NCB858-HP5-MES                                                                                                  |
| Accessories                | Wall Mount Bracket: SAB748-02<br>Outdoor Housing: SAH722/ SAH725<br>IR Illuminator Housing: SLI070HB                                          |
|                            |                                                                                                                                               |

\*Function not available for models sold in Argentina

#### **Dimensions**



##