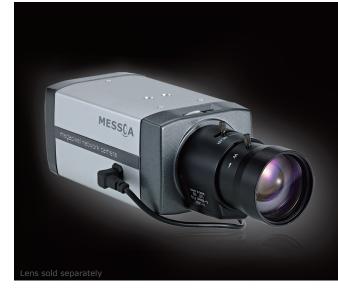

# NCB858 5-Megapixel Fixed Network Camera

5MP, H.264, triple streaming, WDR, Mechnical ICR day/night, face detection

The NCB858 fixed network camera features superior 5-megapixel resolution, delivering the ultimate image sharpness and view coverage like no others. The NCB858 is perfect for any indoor applications where the requirement for image quality and details is indispensable. The proprietary Lumii<sup>™</sup> Technology further enhances the camera sensitivity to ensure clear and noise-free images in tough lighting conditions. The NCB858 also features the advanced face detection to keep you informed of any unwanted intruder. Other supported features include microSD/SDHC card slot, video out, and two-way audio.