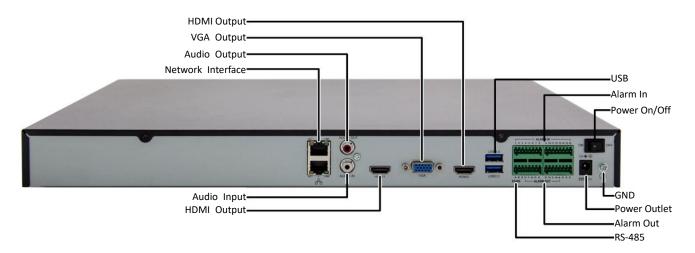

### **Rear Panel**

# **Specifications**

| Model                         | NVR-VP-3416-E                                                                                                                                                                                                                                                  | NVR-VP-3432-E         |  |
|-------------------------------|----------------------------------------------------------------------------------------------------------------------------------------------------------------------------------------------------------------------------------------------------------------|-----------------------|--|
| Video/Audio Input             |                                                                                                                                                                                                                                                                |                       |  |
| IP Video Input                | 16-ch                                                                                                                                                                                                                                                          | 32-ch                 |  |
| Two-way Audio Input 1-ch, RCA |                                                                                                                                                                                                                                                                |                       |  |
| Network                       |                                                                                                                                                                                                                                                                |                       |  |
| Incoming Bandwidth            | 160Mbps                                                                                                                                                                                                                                                        | 320Mbps               |  |
| Outgoing Bandwidth            | 320Mbps                                                                                                                                                                                                                                                        |                       |  |
| Remote Users                  | 128                                                                                                                                                                                                                                                            |                       |  |
| Protocols                     | P2P, UPnP, NTP, DHCP, PPPoE                                                                                                                                                                                                                                    |                       |  |
| Video/Audio Output            |                                                                                                                                                                                                                                                                |                       |  |
| HDMI/VGA Output               | HDMI1/VGA:  1920x1080p/60Hz, 1920x1080p/50Hz, 1600x1200/60Hz, 1280x1024/60Hz, 1280x720/60Hz,  1024x768/60Hz  HDMI2:  4K (3840x2160)/60Hz, 4K (3840x2160)/30Hz, 1920x1080p/60Hz, 1920x1080p/50Hz, 1600x1200/60Hz,  1280x1024/60Hz, 1280x720/60Hz, 1024x768/60Hz |                       |  |
| Recording Resolution          | 12MP/8MP/6MP/5MP/4MP/3MP/1080p/960p/720p/D1/2CIF/CIF                                                                                                                                                                                                           |                       |  |
| Audio Output                  | 1-ch, RCA                                                                                                                                                                                                                                                      |                       |  |
| Synchronous Playback          | 16-ch                                                                                                                                                                                                                                                          |                       |  |
| Corridor Mode Screen          | 3/4/5/7/9/10/12/16                                                                                                                                                                                                                                             | 3/4/5/7/9/10/12/16/32 |  |
| Decoding                      |                                                                                                                                                                                                                                                                |                       |  |
| Decoding format               | Ultra 265, H.265, H.264                                                                                                                                                                                                                                        |                       |  |
| Live view/Playback            | 12MP/8MP/6MP/5MP/4MP/3MP/1080p/960p/720p/D1/2CIF/CIF                                                                                                                                                                                                           |                       |  |
| Capability                    | 3 x 12MP@25, 4 x 4K@30, 8 x 4MP@30, 16 x 1080p@30, 32 x 960p@25                                                                                                                                                                                                |                       |  |
| Hard Disk                     |                                                                                                                                                                                                                                                                |                       |  |
| SATA                          | 4 SATA interfaces                                                                                                                                                                                                                                              |                       |  |
| Capacity                      | up to 10TB for each HDD                                                                                                                                                                                                                                        |                       |  |
| Smart                         |                                                                                                                                                                                                                                                                |                       |  |
| VCA Detection                 | Face detection, Intrusion detection, Cross line detection, Audio detection, Defocus detection, Scene change detection, Auto tracking                                                                                                                           |                       |  |
| VCA Search                    | Face search, Behavior search                                                                                                                                                                                                                                   |                       |  |
| Statistical Analysis          | People counting                                                                                                                                                                                                                                                |                       |  |
| External Interface            |                                                                                                                                                                                                                                                                |                       |  |
| Network Interface             | 2 RJ45 10M/100M/1000M self-adaptive Ethernet Interfaces                                                                                                                                                                                                        |                       |  |
| Serial Interface              | 1 x RS485                                                                                                                                                                                                                                                      |                       |  |
| USB Interface                 | Front panel: 1 x USB2.0<br>Rear panel: 1 x USB2.0, 1 x USB3.0                                                                                                                                                                                                  |                       |  |
| Alarm In                      | 16-ch                                                                                                                                                                                                                                                          |                       |  |
| Alarm Out                     | 4-ch                                                                                                                                                                                                                                                           |                       |  |
| General                       |                                                                                                                                                                                                                                                                |                       |  |
| Dower Cupali                  | 12V DC                                                                                                                                                                                                                                                         |                       |  |
| Power Supply                  | Power Consumption: ≤ 12W (without HDD)                                                                                                                                                                                                                         |                       |  |
| Working Environment           | -10°C~+ 55°C (+14°F~+131°F), Humidity ≤ 90% RH (non-condensing)                                                                                                                                                                                                |                       |  |
| Dimensions (W×D×H)            | Dimensions (W×D×H) 440mm × 344mm× 50mm (17.3" × 13.5"×2.0")                                                                                                                                                                                                    |                       |  |