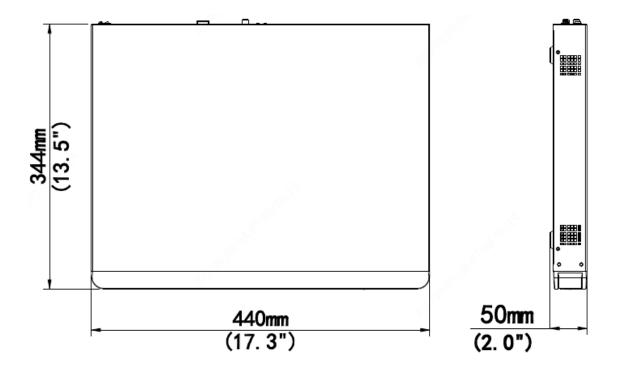

## **Dimensions**

# **Specifications**

| Model                         | NVR-VP-3416-E                                                                                                                                                                                                                                                  | NVR-VP-3432-E         |  |
|-------------------------------|----------------------------------------------------------------------------------------------------------------------------------------------------------------------------------------------------------------------------------------------------------------|-----------------------|--|
| Video/Audio Input             |                                                                                                                                                                                                                                                                |                       |  |
| IP Video Input                | 16-ch                                                                                                                                                                                                                                                          | 32-ch                 |  |
| Two-way Audio Input 1-ch, RCA |                                                                                                                                                                                                                                                                |                       |  |
| Network                       |                                                                                                                                                                                                                                                                |                       |  |
| Incoming Bandwidth            | 160Mbps                                                                                                                                                                                                                                                        | 320Mbps               |  |
| Outgoing Bandwidth            | 320Mbps                                                                                                                                                                                                                                                        |                       |  |
| Remote Users                  | 128                                                                                                                                                                                                                                                            |                       |  |
| Protocols                     | P2P, UPnP, NTP, DHCP, PPPoE                                                                                                                                                                                                                                    |                       |  |
| Video/Audio Output            |                                                                                                                                                                                                                                                                |                       |  |
| HDMI/VGA Output               | HDMI1/VGA:  1920x1080p/60Hz, 1920x1080p/50Hz, 1600x1200/60Hz, 1280x1024/60Hz, 1280x720/60Hz,  1024x768/60Hz  HDMI2:  4K (3840x2160)/60Hz, 4K (3840x2160)/30Hz, 1920x1080p/60Hz, 1920x1080p/50Hz, 1600x1200/60Hz,  1280x1024/60Hz, 1280x720/60Hz, 1024x768/60Hz |                       |  |
| Recording Resolution          | 12MP/8MP/6MP/5MP/4MP/3MP/1080p/960p/720p/D1/2CIF/CIF                                                                                                                                                                                                           |                       |  |
| Audio Output                  | 1-ch, RCA                                                                                                                                                                                                                                                      |                       |  |
| Synchronous Playback          | 16-ch                                                                                                                                                                                                                                                          |                       |  |
| Corridor Mode Screen          | 3/4/5/7/9/10/12/16                                                                                                                                                                                                                                             | 3/4/5/7/9/10/12/16/32 |  |
| Decoding                      |                                                                                                                                                                                                                                                                |                       |  |
| Decoding format               | Ultra 265, H.265, H.264                                                                                                                                                                                                                                        |                       |  |
| Live view/Playback            | 12MP/8MP/6MP/5MP/4MP/3MP/1080p/960p/720p/D1/2CIF/CIF                                                                                                                                                                                                           |                       |  |
| Capability                    | 3 x 12MP@25, 4 x 4K@30, 8 x 4MP@30, 16 x 1080p@30, 32 x 960p@25                                                                                                                                                                                                |                       |  |
| Hard Disk                     |                                                                                                                                                                                                                                                                |                       |  |
| SATA                          | 4 SATA interfaces                                                                                                                                                                                                                                              |                       |  |
| Capacity                      | up to 10TB for each HDD                                                                                                                                                                                                                                        |                       |  |
| Smart                         |                                                                                                                                                                                                                                                                |                       |  |
| VCA Detection                 | Face detection, Intrusion detection, Cross line detection, Audio detection, Defocus detection, Scene change detection, Auto tracking                                                                                                                           |                       |  |
| VCA Search                    | Face search, Behavior search                                                                                                                                                                                                                                   |                       |  |
| Statistical Analysis          | People counting                                                                                                                                                                                                                                                |                       |  |
| External Interface            |                                                                                                                                                                                                                                                                |                       |  |
| Network Interface             | 2 RJ45 10M/100M/1000M self-adaptive Ethernet Interfaces                                                                                                                                                                                                        |                       |  |
| Serial Interface              | 1 x RS485                                                                                                                                                                                                                                                      |                       |  |
| USB Interface                 | Front panel: 1 x USB2.0<br>Rear panel: 1 x USB2.0, 1 x USB3.0                                                                                                                                                                                                  |                       |  |
| Alarm In                      | 16-ch                                                                                                                                                                                                                                                          |                       |  |
| Alarm Out                     | 4-ch                                                                                                                                                                                                                                                           |                       |  |
| General                       |                                                                                                                                                                                                                                                                |                       |  |
| Dower Cupali                  | 12V DC                                                                                                                                                                                                                                                         |                       |  |
| Power Supply                  | Power Consumption: ≤ 12W (without HDD)                                                                                                                                                                                                                         |                       |  |
| Working Environment           | -10°C~+ 55°C (+14°F~+131°F), Humidity ≤ 90% RH (non-condensing)                                                                                                                                                                                                |                       |  |
| Dimensions (W×D×H)            | Dimensions (W×D×H) 440mm × 344mm× 50mm (17.3" × 13.5"×2.0")                                                                                                                                                                                                    |                       |  |